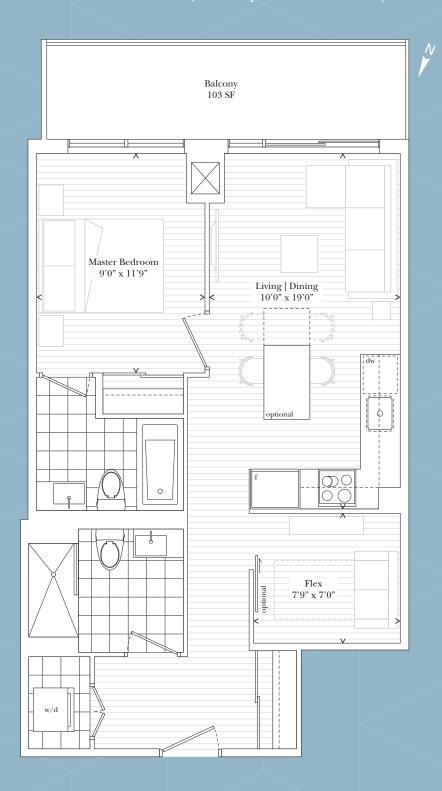

in accordance with Builting and merchanical subject to change without notice. When the plan and may be a reverse layout to the plan shown. All materials, specifications, and may be a provide ventural when the plan shown in the plan and may be a provide ventural when the plan and may be a provide ventural when the plan and may be a provide ventural when the plan and may be a provide ventural when the plan and may be a provide ventural when the plan and may be a provide ventural when the plan and may be a provide ventural when the plan and may be a provide ventural when the plan and may be a provide ve

### azure

One Bedroom + Flex | 604 SF plus 197 SF Terrace







# eternity

One Bedroom + Flex | 623 SF plus 197 SF Terrace







## dew

One Bedroom + Flex | 643 SF plus 103 SF Balcony







# nirvana

Two Bedroom | 716 SF plus 190 SF Terraces







# hope

Two Bedroom | 741 SF plus 445 SF Terrace







#### mist

Two Bedroom | 776 SF plus 102 SF Balcony



upper and lower penthouse 32nd and 33rd floors



31st floor





This plan is not to scale and is subject to architectural review and revision. The purchaser acknowledges that the actual unit purchased may be a reverse layout to the plan shown. All materials, specifications, details and dimensions, if any, are approximate and subject to change without notice in order to comply with building site conditions and municipal, structural, wendor and/or architectural requirements. Actual living areas may vary from floor area has been measured and may vary in accordance with Builletin #22 published by the Tarion Warranty C