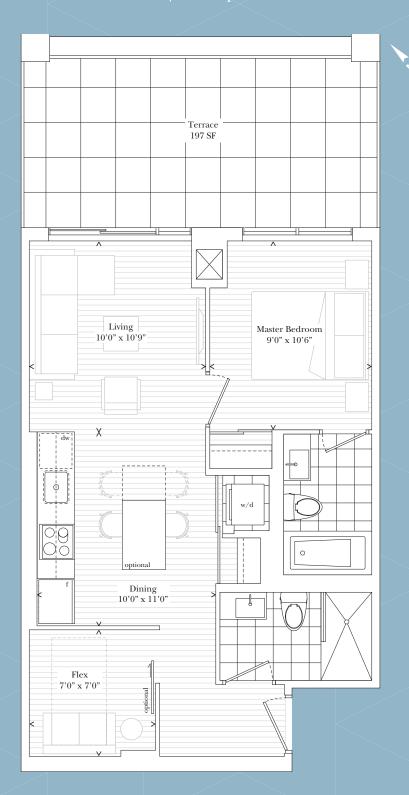

layout to the plan shown. All materials, specifications, if any, are approximate and subject to change without notice and may vary in accordance with Builting and merchanical subject to change without notice. When the plan and may be a reverse layout to the plan shown. All materials, specifications, and may be a provide ventural when the plan shown in the plan and may be a provide ventural when the plan and may be a provide ventural when the plan and may be a provide ventural when the plan and may be a provide ventural when the plan and may be a provide ventural when the plan and may be a provide ventural when the plan and may be a provide ventural when the plan and may be a provide ventural when the plan and may be a provide ve

### azure

One Bedroom + Flex | 604 SF plus 197 SF Terrace







# eternity

One Bedroom + Flex | 623 SF plus 197 SF Terrace







## dew

One Bedroom + Flex | 643 SF plus 103 SF Balcony







# nirvana

Two Bedroom | 716 SF plus 190 SF Terraces







# hope

Two Bedroom | 741 SF plus 445 SF Terrace







#### mist

Two Bedroom | 776 SF plus 102 SF Balcony



upper and lower penthouse 32nd and 33rd floors



31st floor





This plan is not to scale and is subject to architectural review and revision. The purchaser acknowledges that the actual unit purchased may be a reverse layout to the plan shown. All materials, specifications, details and dimensions, if any, are approximate and subject to change without notice in order to comply with building site conditions and municipal, structural, wendor and/or architectural requirements. Actual living