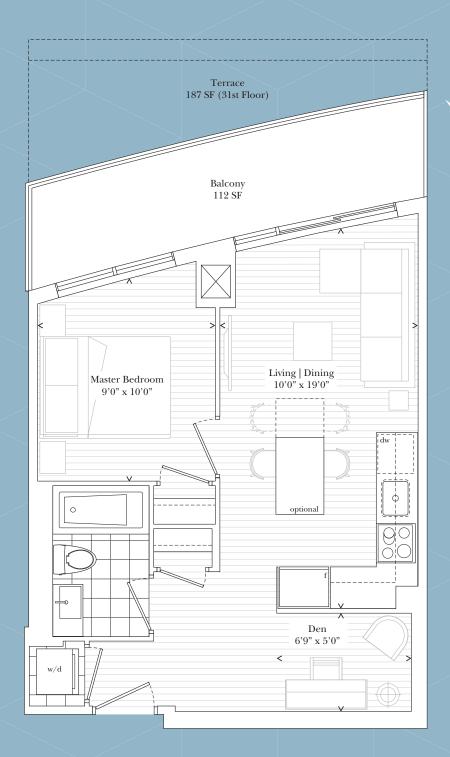

# One Bedroom + Flex | 579 SF plus 115 SF Balcony

Terrace 111 SF (31st Floor)

upper and lower penthouse 32nd and 33rd floors

31st floor

This plan is not to scale and is subject to architectural review and revision. The purchaser acknowledges that the actual unit purchased may be a reverse layout to the plan shown. All materials, specifications, details and dimensions, if any, are approximate and subject to change without notice in order to comply with building site conditions and municipal, structural, wendor and/or architectural requirements. Actual living areas may vary from floor area has been measured and may vary in accordance with Builletin #22 published by the Tarion Warranty Corporation and the plan and may vary. Builkheads are not shown on this plan and may be located in areas of the Unit as required to provide venting and mechanical systems. Balconies, Terraces and Patios, if any, are exclusive use common elements shown or display purposes only and location and directional position of the flooring or terrace covering are for illustration purposes only and may vary without notice. Which material and directional position of the flooring or terrace covering are for illustration purposes only and may vary without notice. But a provide venting and may be a reverse layout to the plan shown. All materials, specifications, if any, are approximate and subject to change without notice. When the plan and may be a reverse layout to the plan shown. All materials, specifications, if any, are approximate and subject to change without notice and may vary in accordance with Builting and merchanical subject to change without notice. When the plan and may be a reverse layout to the plan shown. All materials, specifications, and may be a provide ventural when the plan shown in the plan and may be a provide ventural when the plan and may be a provide ventural when the plan and may be a provide ventural when the plan and may be a provide ventural when the plan and may be a provide ventural when the plan and may be a provide ventural when the plan and may be a provide ventural when the plan and may be a provide ventural when the plan and may be a provide ve