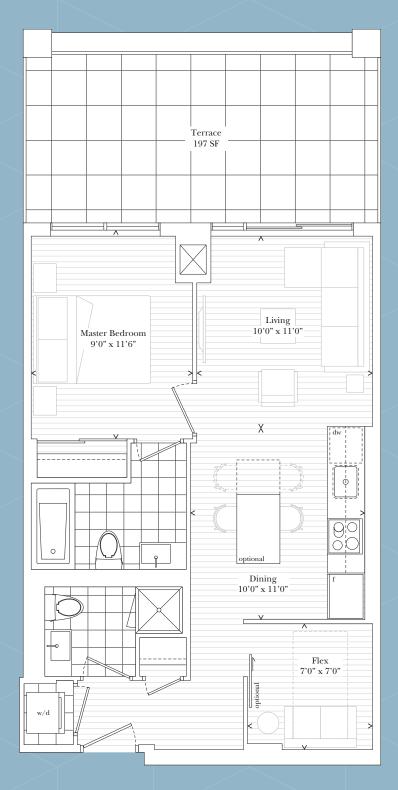

e approximate and subject to change without notice and may vary in accordance with Builting and merchanical subject to change without notice. When the plan and may be a reverse layout to the plan shown. All materials, specifications, and may be a provide ventural when the plan shown in the plan and may be a provide ventural when the plan and may be a provide ventural when the plan and may be a provide ventural when the plan and may be a provide ventural when the plan and may be a provide ventural when the plan and may be a provide ventural when the plan and may be a provide ventural when the plan and may be a provide ventural when the plan and may be a provide ve

### azure

One Bedroom + Flex | 604 SF plus 197 SF Terrace







# eternity

One Bedroom + Flex | 623 SF plus 197 SF Terrace







## dew

One Bedroom + Flex | 643 SF plus 103 SF Balcony







# nirvana

Two Bedroom | 716 SF plus 190 SF Terraces







# hope

Two Bedroom | 741 SF plus 445 SF Terrace







#### mist

Two Bedroom | 776 SF plus 102 SF Balcony



upper and lower penthouse 32nd and 33rd floors



31st floor





This plan is not to scale and is subject to architectural review and revision. The purchaser acknowledges that the actual unit purchased may be a reverse layout to the plan shown. All materials, specifications, details and dimensions, if any, are approximate and subject to change without notice in order to comply with building site conditions and municipal, structural, wendor and/or architectural requirements. Actual living areas may vary from floor area has been measured and may vary in a