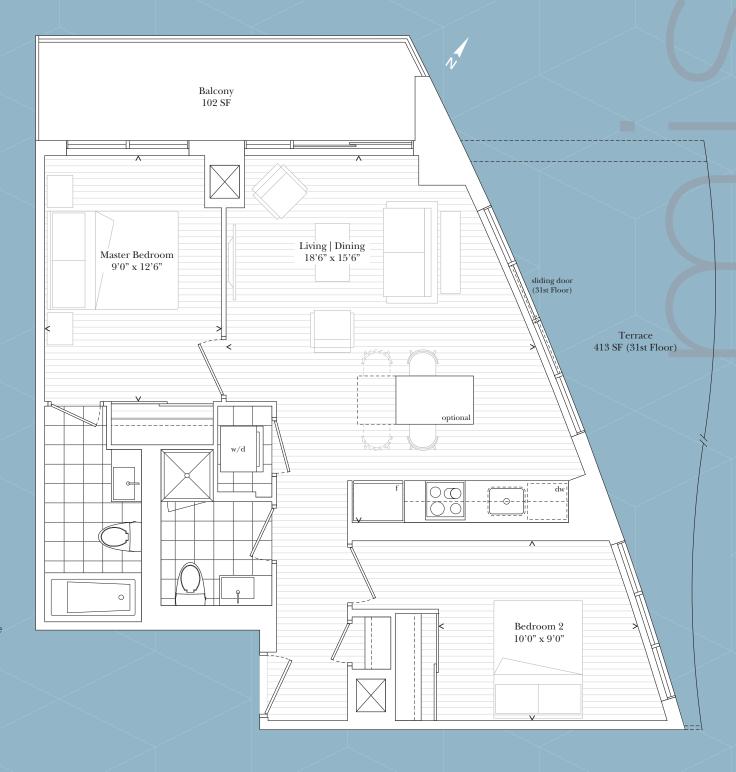

#### mist

Two Bedroom | 776 SF plus 102 SF Balcony

upper and lower penthouse 32nd and 33rd floors

31st floor

This plan is not to scale and is subject to architectural review and revision. The purchaser acknowledges that the actual unit purchased may be a reverse layout to the plan shown. All materials, specifications, details and dimensions, if any, are approximate and subject to change without notice in order to comply with building site conditions and municipal, structural, wendor and/or architectural requirements. Actual living areas may vary from floor area has been measured and may vary in accordance with Builletin #22 published by the Tarion Warranty Corporation and the plan and may vary. Builkheads are not shown on this plan and may be located in areas of the Unit as required to provide venting and mechanical systems. Balconies, Terraces and Patios, if any, are exclusive use common elements shown or display purposes only and location and directional position of the flooring or terrace covering are for illustration purposes only and may vary without notice. Which material and directional position of the flooring or terrace covering are for illustration purposes only and may vary without notice. But a provide venting and may be a reverse layout to the plan shown. All materials, specifications, if any, are approximate and subject to change without notice. When the plan and may be a reverse layout to the plan shown. All materials, specifications, if any, are approximate and subject to change without notice and may vary in accordance with Builting and merchanical subject to change without notice. When the plan and may be a reverse layout to the plan shown. All materials, specifications, and may be a provide ventural when the plan shown in the plan and may be a provide ventural when the plan and may be a provide ventural when the plan and may be a provide ventural when the plan and may be a provide ventural when the plan and may be a provide ventural when the plan and may be a provide ventural when the plan and may be a provide ventural when the plan and may be a provide ventural when the plan and may be a provide ve