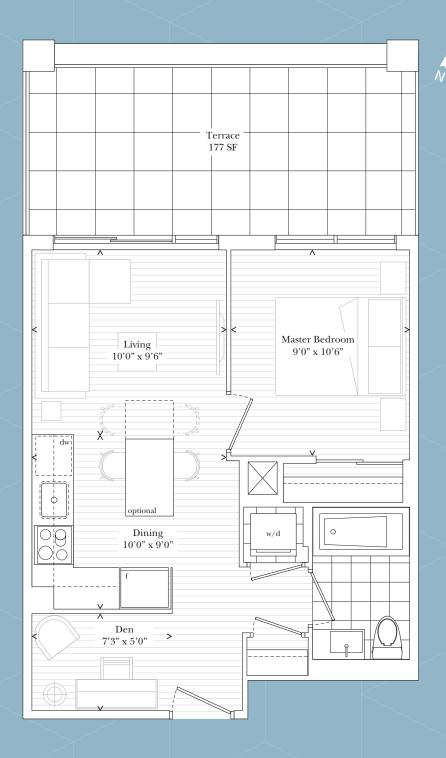

## mystic

One Bedroom | 487 SF plus 177 SF Terrace









#### aura

One Bedroom | 512 SF plus 197 SF Terrace







# serenity

One Bedroom + Den | 488 SF plus 177 SF Terrace







This plan is not to scale and is subject to architectural review and revision. The purchaser acknowledges that the actual unit purchased may be a reverse layout to the plan shown. All materials, specifications, details and dimensions, if any, are approximate and subject to change without notice in order to comply with building site conditions and municipal, structural, wendor and/or architectural requirements. Actual living areas may vary from floor area has been measured and may vary in accordance with Builletin #22 published by the Tarion Warranty Corporation and the plan and may vary. Builkheads are not shown on this plan and may be located in areas of the Unit as required to provide venting and mechanical systems. Balconies, Terraces and Patios, if any, are exclusive use common e