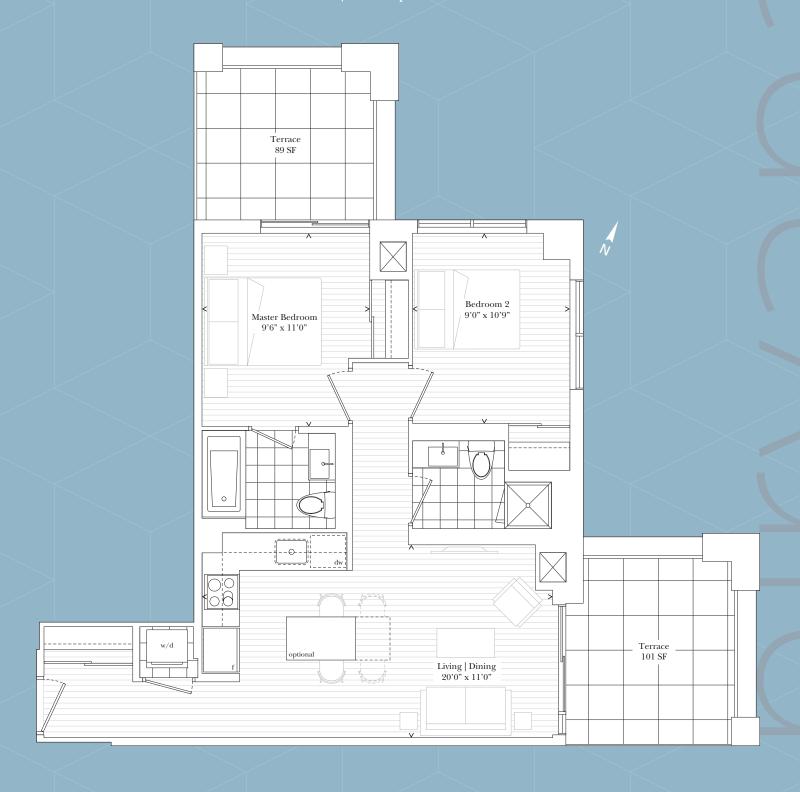

ge without notice. When the plan and may be a reverse layout to the plan shown. All materials, specifications, and may be a provide ventural when the plan shown in the plan and may be a provide ventural when the plan and may be a provide ventural when the plan and may be a provide ventural when the plan and may be a provide ventural when the plan and may be a provide ventural when the plan and may be a provide ventural when the plan and may be a provide ventural when the plan and may be a provide ventural when the plan and may be a provide ve

### azure

One Bedroom + Flex | 604 SF plus 197 SF Terrace







# eternity

One Bedroom + Flex | 623 SF plus 197 SF Terrace







## dew

One Bedroom + Flex | 643 SF plus 103 SF Balcony







# nirvana

Two Bedroom | 716 SF plus 190 SF Terraces







# hope

Two Bedroom | 741 SF plus 445 SF Terrace







#### mist

Two Bedroom | 776 SF plus 102 SF Balcony



upper and lower penthouse 32nd and 33rd floors



31st floor





This plan is not to scale and is subject to architectural review and revision. The purchaser acknowledges that the actual unit purchased may be a reverse layout to the plan shown. All materials, specifications, details and dimensions, if any, are approximate and subject to change without notice in order to comply with building site conditions and municipal, structural, wendor and/or architectural requirements. Actual living areas may vary from floor area has been measured and may vary in accordance with Builletin #22 published by the Tarion Warranty Corporation and the plan and may vary. Builkheads are not sho