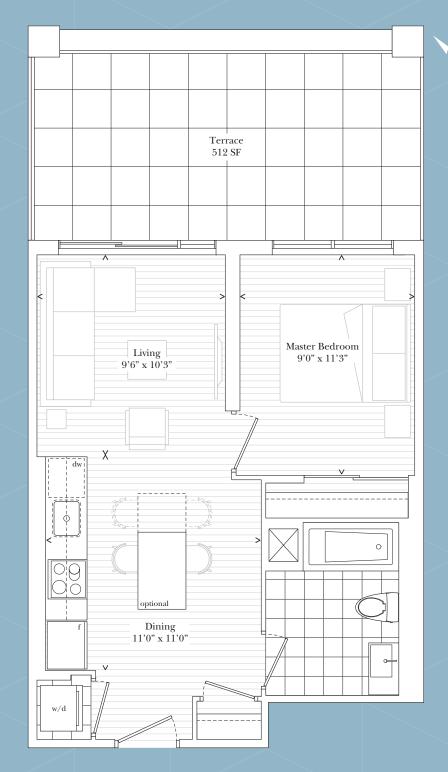

## mystic

One Bedroom | 487 SF plus 177 SF Terrace









#### aura

One Bedroom | 512 SF plus 197 SF Terrace







# serenity

One Bedroom + Den | 488 SF plus 177 SF Terrace







This plan is not to scale and is subject to architectural review and revision. The purchaser acknowledges that the actual unit purchased may be a reverse layout to the plan shown. All materials, specifications, details and dimensions, if any, are approximate and subject to change without notice in order to comply with building site conditions and municipal, structural, wendor and/or architectural requirements. Actual living areas may vary from floor area has been measured and may vary in accordance with Builletin #22 published by the Tarion Warranty Corporation and the plan and may vary. Builkheads are not shown on this plan and may be located in areas of the Unit as required to provide venting and mechanical systems.