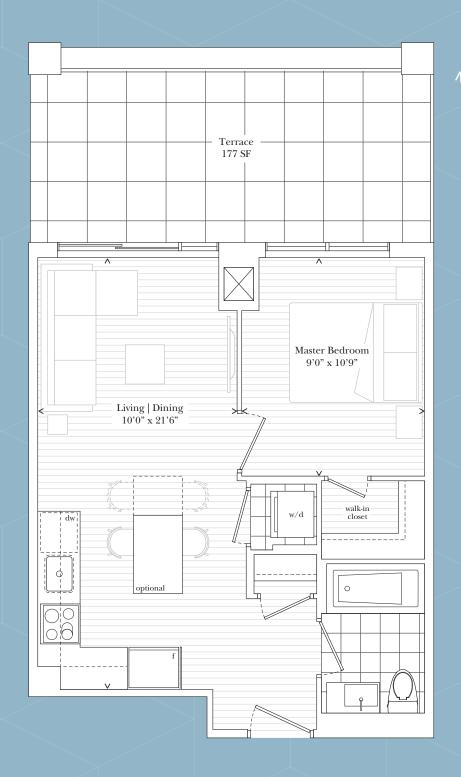

## mystic

One Bedroom | 487 SF plus 177 SF Terrace









#### aura

One Bedroom | 512 SF plus 197 SF Terrace







# serenity

One Bedroom + Den | 488 SF plus 177 SF Terrace







This plan is not to scale and is subject to architectural review and revision. The purchaser acknowledges that the actual unit purchased may be a reverse layout to the plan shown. All materials, specifications, details and dimensions, if any, are approximate and subject to change without notice in order to comply with building site conditions and municipal, structural, wendor and/or architectural requirements. Actual living areas may vary from floor area has been measured and may vary in accordance with Builletin #22 published by the Tarion Warranty Corporation and the plan and may vary. Builkheads are not shown on this plan and may be located in areas of the U