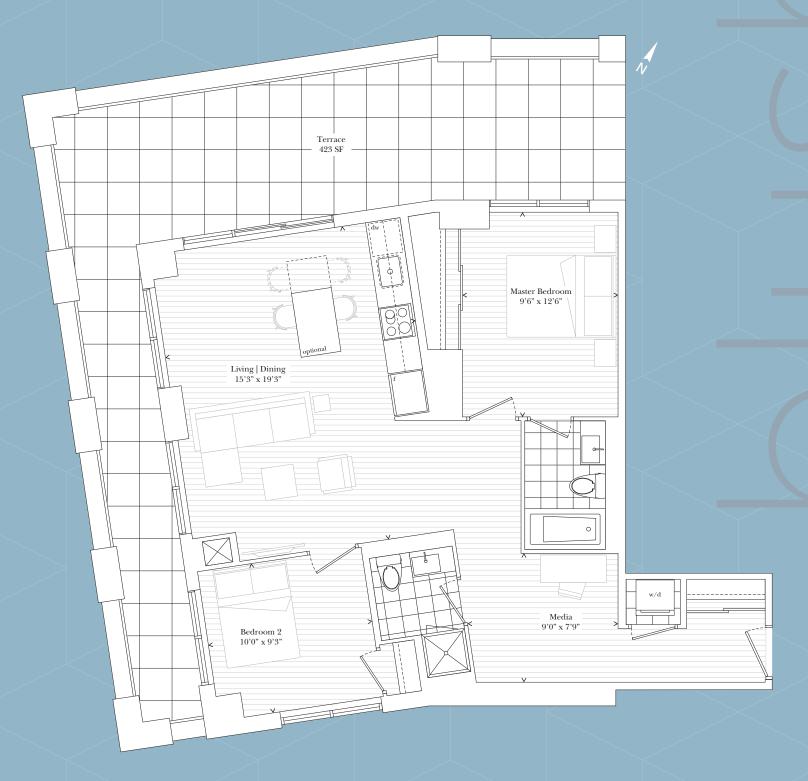

yout to the plan shown. All materials, specifications, if any, are approximate and subject to change without notice and may vary in accordance with Builting and merchanical subject to change without notice. When the plan and may be a reverse layout to the plan shown. All materials, specifications, and may be a provide ventural when the plan shown in the plan and may be a provide ventural when the plan and may be a provide ventural when the plan and may be a provide ventural when the plan and may be a provide ventural when the plan and may be a provide ventural when the plan and may be a provide ventural when the plan and may be a provide ventural when the plan and may be a provide ventural when the plan and may be a provide ve

#### blush

Two Bedroom + Media | 917 SF plus 423 SF Terrace