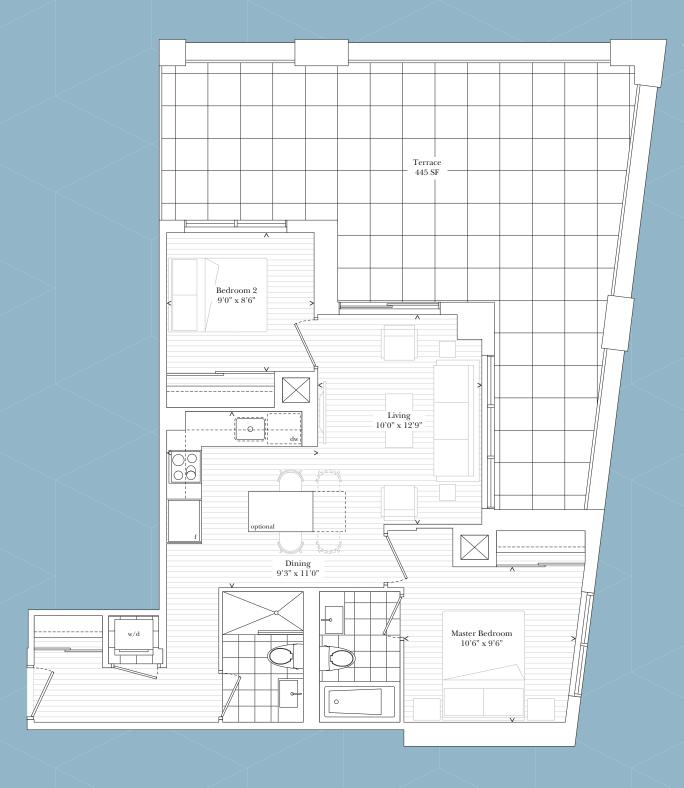

yout to the plan shown. All materials, specifications, and may be a provide ventural when the plan shown in the plan and may be a provide ventural when the plan and may be a provide ventural when the plan and may be a provide ventural when the plan and may be a provide ventural when the plan and may be a provide ventural when the plan and may be a provide ventural when the plan and may be a provide ventural when the plan and may be a provide ventural when the plan and may be a provide ve

### azure

One Bedroom + Flex | 604 SF plus 197 SF Terrace







# eternity

One Bedroom + Flex | 623 SF plus 197 SF Terrace







## dew

One Bedroom + Flex | 643 SF plus 103 SF Balcony







# nirvana

Two Bedroom | 716 SF plus 190 SF Terraces







# hope

Two Bedroom | 741 SF plus 445 SF Terrace







#### mist

Two Bedroom | 776 SF plus 102 SF Balcony



upper and lower penthouse 32nd and 33rd floors



31st floor





This plan is not to scale and is subject to architectural review and revision. The purchaser acknowledges that the actual unit purchased may be a reverse layout to the plan shown. All materials, specifications, details and dimensions, if any, are approximate and subject to change without notice in order to comply with building site conditions and municipal, structural, wendor and/or architectural requirements. Actual living areas may vary from floor area has been measured and may vary in accordance with Builletin #22 published by the Tarion Warranty Corporation and the plan and may vary. Builkheads are not shown on this plan and may be located in areas of the Unit