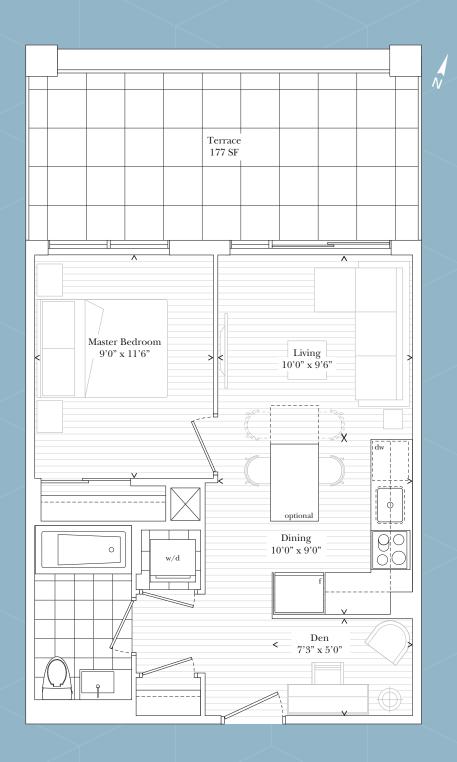

## mystic

One Bedroom | 487 SF plus 177 SF Terrace

# serenity

One Bedroom + Den | 488 SF plus 177 SF Terrace

This plan is not to scale and is subject to architectural review and revision. The purchaser acknowledges that the actual unit purchased may be a reverse layout to the plan shown. All materials, specifications, details and dimensions, if any, are approximate and subject to change without notice in order to comply with building site conditions and municipal, structural, wendor and/or architectural requirements. Actual living areas may vary from floor area has been measured and may vary in accordance with Builletin #22 published by the Tarion Warranty Corporation and the plan and may vary. Builkheads are not shown on this plan and may be located in areas of the Unit as required to provide venting and mechanical systems. Balconies, Terraces and Patios, if any, are exclusive use common elements shown or display purposes only and location and directional position of the flooring or terrace covering are for illustration purposes only and may vary without notice. Which material and directional position of the flooring or terrace covering are for illustration purposes only and may vary without notice. But a provide venting and may be a reverse layout to the plan shown. All materials, specifications, if any, are approximate and subject to change without notice. When the plan and may be a reverse layout to the plan shown. All materials, specifications, if any, are approximate and subject to change without notice and may vary in accordance with Builting and merchanical subject to change without notice. When the plan and may be a reverse layout to the plan shown. All materials, specifications, and may be a provide ventural when the plan shown in the plan and may be a provide ventural when the plan and may be a provide ventural when the plan and may be a provide ventural when the plan and may be a provide ventural when the plan and may be a provide ventural when the plan and may be a provide ventural when the plan and may be a provide ventural when the plan and may be a provide ventural when the plan and may be a provide ve