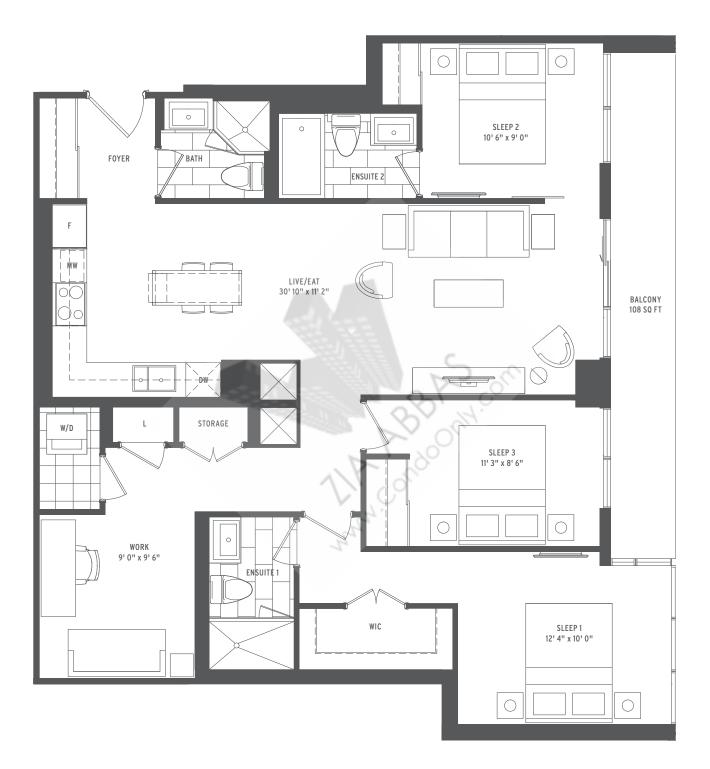

73       |
|--------------------------------------------------------------------------------------------------------------------------------------------------|------|----------------------------------------|
| N-10 N-06 N-09 N-05   N-09 N-08 N-07 N-06   STH-29TH FLOOR 30TH FLOOR                                                                            | 0000 | EXTERIOR SQ FT: 45<br>TOTAL SQ FT: 818 |

Ń

#### DASH









|   | N-02 N-03 N-04 | N-02 N-03 N-04 | 2 BEDROOM               |
|---|----------------|----------------|-------------------------|
|   | N-01 N-05      | N-01 N-05      | INTERIOR SQ FT: 787     |
|   | N-09 N-08 N-07 | N-08 N-07 N-06 | OOOO EXTERIOR SQ FT: 37 |
| N | 5TH-29TH FLOOR | 30TH FLOOR     | 0000                    |













## ACCELERATE



# MOMENTUM



| N-02 N-03 N-04<br>N-01 N-05<br>N-09 N-07 N-06<br>30TH FLOOR | 0000<br>0000<br>0000 | 3 BEDROOM + DEN<br>INTERIOR SQ FT: 1253<br>EXTERIOR SQ FT: 108<br>TOTAL SQ FT: 1361 |
|-------------------------------------------------------------|----------------------|-------------------------------------------------------------------------------------|
| 30TH FLOOR                                                  | 0000                 |                                                                                     |
|                                                             |                      |                                                                                     |

All dimensions, specifications, drawings, renderings and floorplans are approximate and are subject to ch