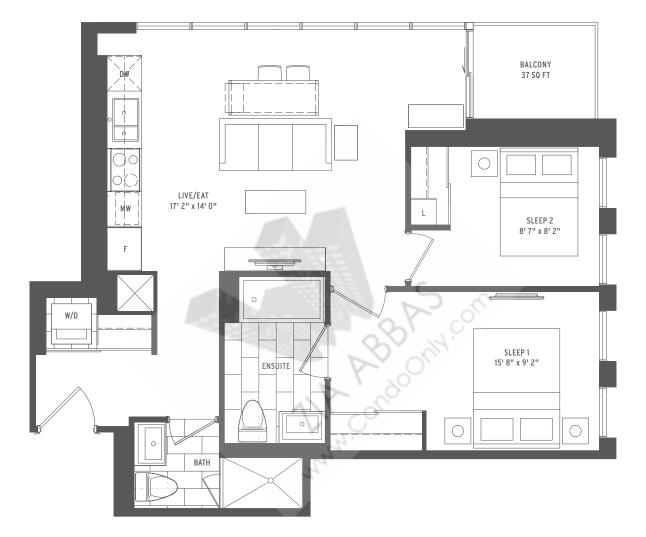

Ń

| N-02 N-03 N-04 N-02 N-03 N-04 N-01 N-05 N-05 N-05 N-05 N-05 N-05 N-05 N-05 | 0000 | 2 BEDROOM<br>Interior SQ FT: 773       |
|--------------------------------------------------------------------------------------------------------------------------------------------------|------|----------------------------------------|
| N-10 N-06 N-09 N-05   N-09 N-08 N-07 N-06   STH-29TH FLOOR 30TH FLOOR                                                                            | 0000 | EXTERIOR SQ FT: 45<br>TOTAL SQ FT: 818 |