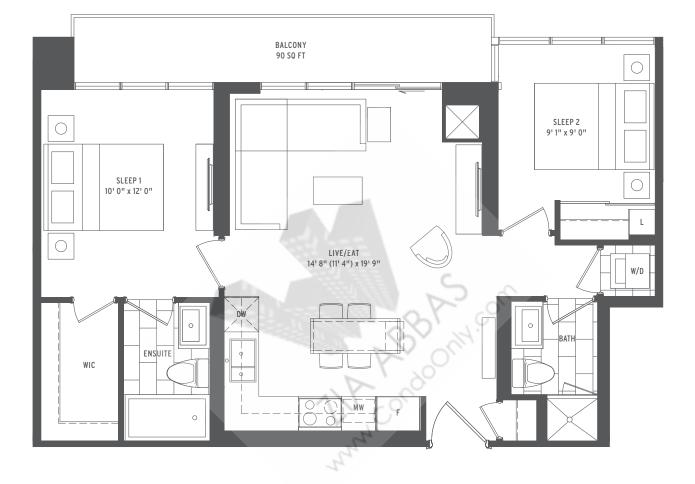

# MOMENTUM

| N-02 N-03 N-04<br>N-01 N-05<br>N-09 N-07 N-06<br>30TH FLOOR | 0000<br>0000<br>0000 | 3 BEDROOM + DEN<br>INTERIOR SQ FT: 1253<br>EXTERIOR SQ FT: 108<br>TOTAL SQ FT: 1361 |
|-------------------------------------------------------------|----------------------|-------------------------------------------------------------------------------------|
| 30TH FLOOR                                                  | 0000                 |                                                                                     |
|                                                             |                      |                                                                                     |