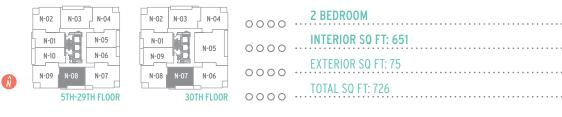

#### DASH

|   | N-02 N-03 N-04 | N-02 N-03 N-04 | 2 BEDROOM               |
|---|----------------|----------------|-------------------------|
|   | N-01 N-05      | N-01 N-05      | INTERIOR SQ FT: 787     |
|   | N-09 N-08 N-07 | N-08 N-07 N-06 | OOOO EXTERIOR SQ FT: 37 |
| N | 5TH-29TH FLOOR | 30TH FLOOR     | 0000                    |