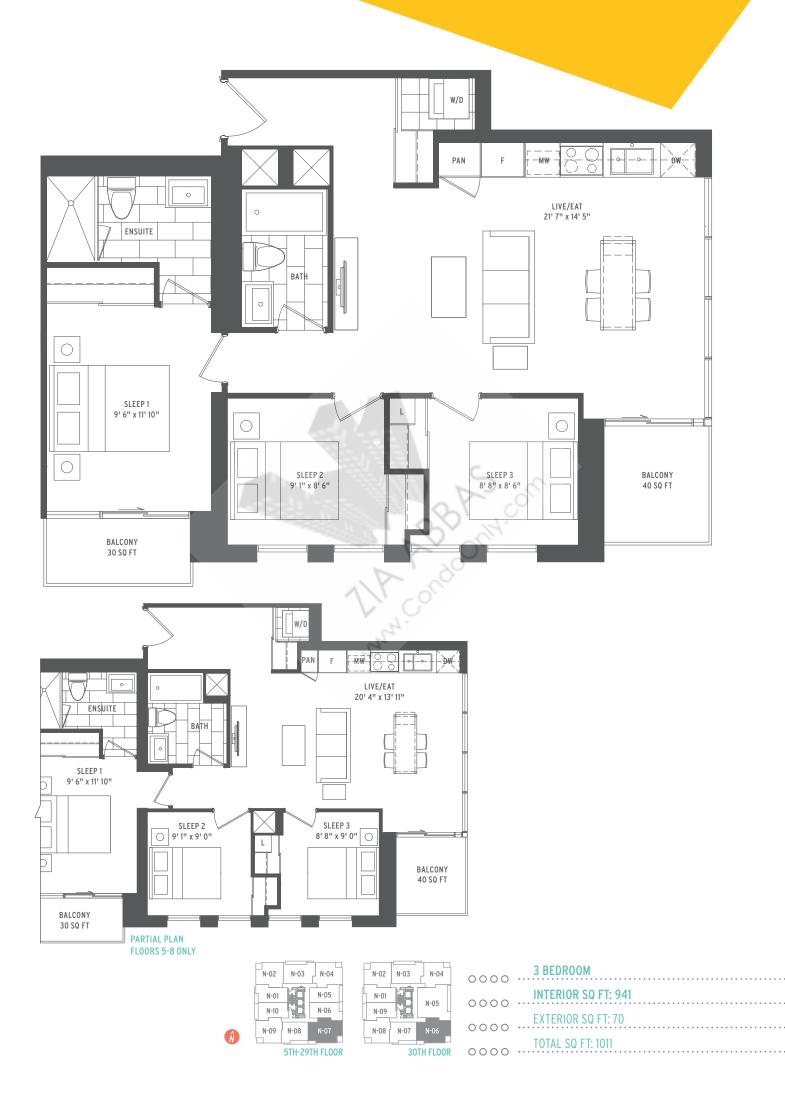

# MOMENTUM

| N-02 N-03 N-04<br>N-01 N-05<br>N-09 N-07 N-06<br>30TH FLOOR | 0000<br>0000<br>0000 | 3 BEDROOM + DEN<br>INTERIOR SQ FT: 1253<br>EXTERIOR SQ FT: 108<br>TOTAL SQ FT: 1361 |
|-------------------------------------------------------------|----------------------|-------------------------------------------------------------------------------------|
| 30TH FLOOR                                                  | 0000                 |                                                                                     |
|                                                             |                      |                                                                                     |