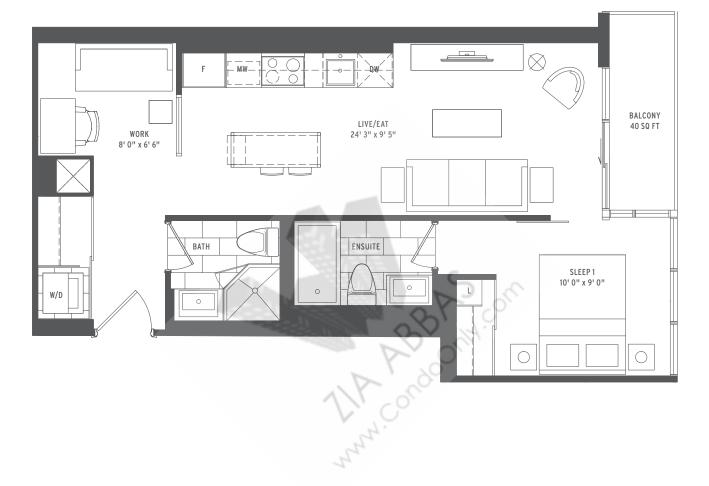

## FLASH

| 0000 | 1 BEDROOM + DEN     |
|------|---------------------|
| 0000 | INTERIOR SQ FT: 640 |
| 0000 | EXTERIOR SQ FT: 40  |
| 0000 | TOTAL SQ FT: 680    |

| N-01<br>N-10<br>N-09 | N-03 N-04<br>N-05<br>N-06<br>I-08 N-07<br>IH-29TH FLOOR | N-02 N-03 N-04<br>N-01 N-05 N-05<br>N-08 N-07 N-06<br>30TH FLOOR | 0000<br>0000<br>0000 | 1 BEDROOM + DEN<br>INTERIOR SQ FT: 625<br>EXTERIOR SQ FT: 65<br>TOTAL SQ FT: 690 |
|----------------------|---------------------------------------------------------|------------------------------------------------------------------|----------------------|----------------------------------------------------------------------------------|
|                      |                                                         |                                                                  |                      |                                                                                  |