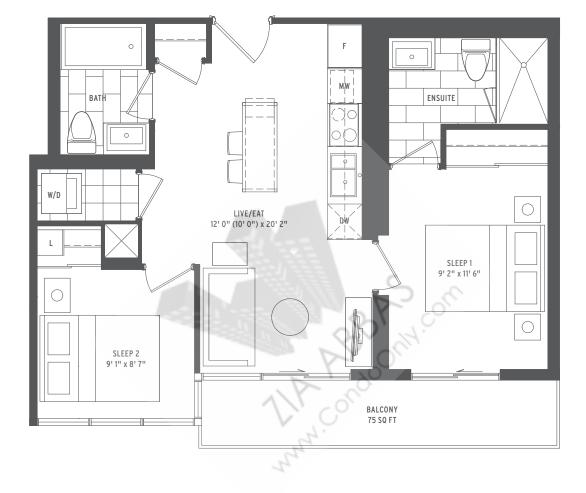

#### DASH

|   | N-02 N-03 N-04 | N-02 N-03 N-04 | 2 BEDROOM               |
|---|----------------|----------------|-------------------------|
|   | N-01 N-05      | N-01 N-05      | INTERIOR SQ FT: 787     |
|   | N-09 N-08 N-07 | N-08 N-07 N-06 | OOOO EXTERIOR SQ FT: 37 |
| N | 5TH-29TH FLOOR | 30TH FLOOR     | 0000                    |