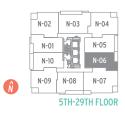

### DART

|   | N-02 | N-03           | N-04             |
|---|------|----------------|------------------|
|   | N-01 |                | N-05             |
| Ń | N-09 | N-08<br>5TH-29 | N-07<br>TH FLOOR |

| 0000 | 1 BEDROOM + DEN     |
|------|---------------------|
| 0000 | INTERIOR SQ FT: 613 |
| 0000 | EXTERIOR SQ FT: 65  |
| 0000 | TOTAL SQ FT: 678    |