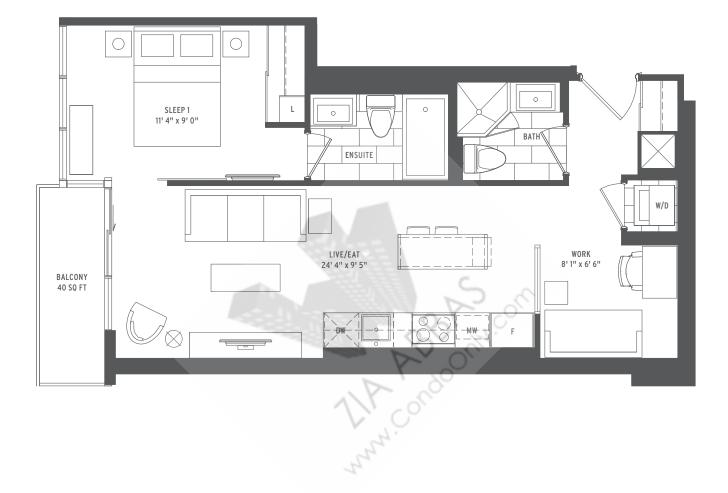

## FLASH

| 0000 | 1 BEDROOM + DEN     |
|------|---------------------|
| 0000 | INTERIOR SQ FT: 640 |
| 0000 | EXTERIOR SQ FT: 40  |
| 0000 | TOTAL SQ FT: 680    |

| N-01<br>N-10<br>N-09 | N-03 N-04<br>N-05<br>N-06<br>I-08 N-07<br>IH-29TH FLOOR | N-02 N-03 N-04<br>N-01 N-05 N-05<br>N-08 N-07 N-06<br>30TH FLOOR | 0000<br>0000<br>0000 | 1 BEDROOM + DEN<br>INTERIOR SQ FT: 625<br>EXTERIOR SQ FT: 65<br>TOTAL SQ FT: 690 |
|----------------------|---------------------------------------------------------|------------------------------------------------------------------|----------------------|----------------------------------------------------------------------------------|
|                      |                                                         |                                                                  |                      |                                                                                  |