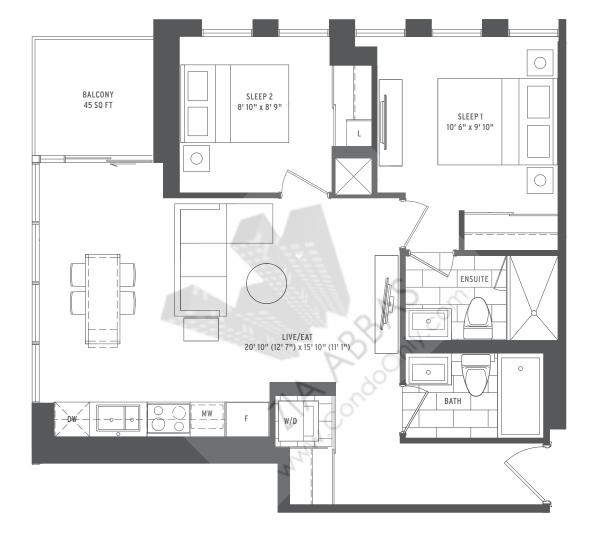

#### DASH

|   | N-02 N-03 N-04 | N-02 N-03 N-04 | 2 BEDROOM               |
|---|----------------|----------------|-------------------------|
|   | N-01 N-05      | N-01 N-05      | INTERIOR SQ FT: 787     |
|   | N-09 N-08 N-07 | N-08 N-07 N-06 | OOOO EXTERIOR SQ FT: 37 |
| N | 5TH-29TH FLOOR | 30TH FLOOR     | 0000                    |