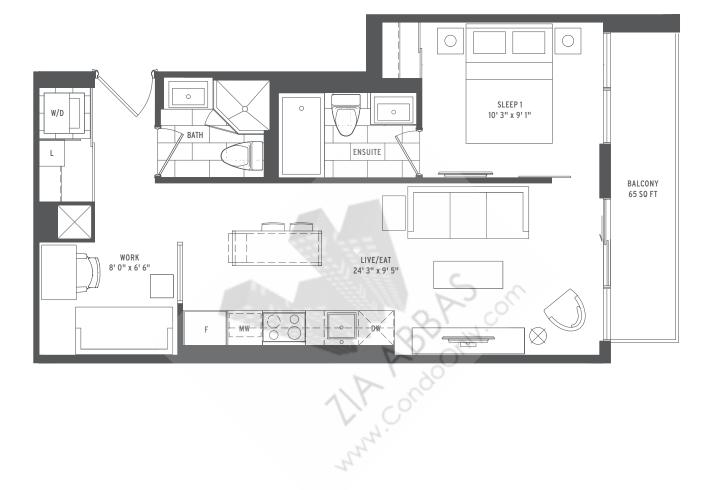

| 0000 | 1 BEDROOM + DEN     |
|------|---------------------|
| 0000 | INTERIOR SQ FT: 613 |
| 0000 | EXTERIOR SQ FT: 65  |
| 0000 | TOTAL SQ FT: 678    |