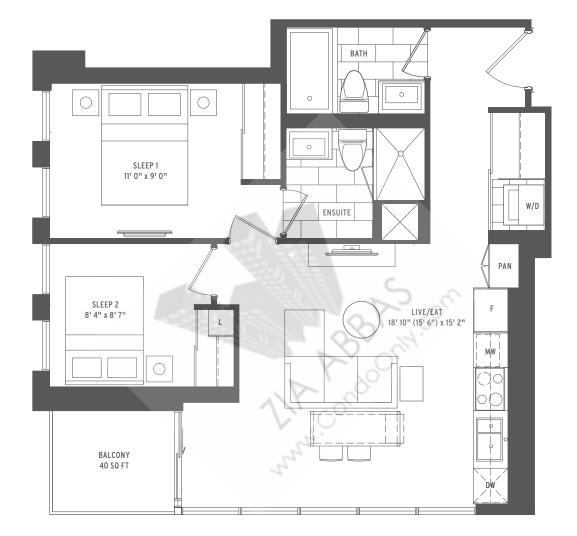

Ń

| N-02 N-03 N-04 N-02 N-03 N-04 N-01 N-05 N-05 N-05 N-05 N-05 N-05 N-05 N-05 | 0000 | 2 BEDROOM<br>Interior SQ FT: 773       |
|--------------------------------------------------------------------------------------------------------------------------------------------------|------|----------------------------------------|
| N-10 N-06 N-09 N-05   N-09 N-08 N-07 N-06   STH-29TH FLOOR 30TH FLOOR                                                                            | 0000 | EXTERIOR SQ FT: 45<br>TOTAL SQ FT: 818 |