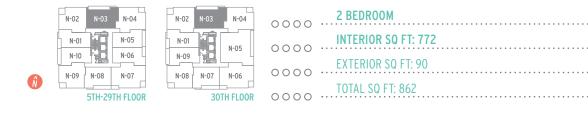

Ń

| N-02 N-03 N-04 N-02 N-03 N-04 N-01 N-05 N-05 N-05 N-05 N-05 N-05 N-05 N-05 | 0000 | 2 BEDROOM<br>Interior SQ FT: 773       |
|--------------------------------------------------------------------------------------------------------------------------------------------------|------|----------------------------------------|
| N-10 N-06 N-09 N-05   N-09 N-08 N-07 N-06   STH-29TH FLOOR 30TH FLOOR                                                                            | 0000 | EXTERIOR SQ FT: 45<br>TOTAL SQ FT: 818 |