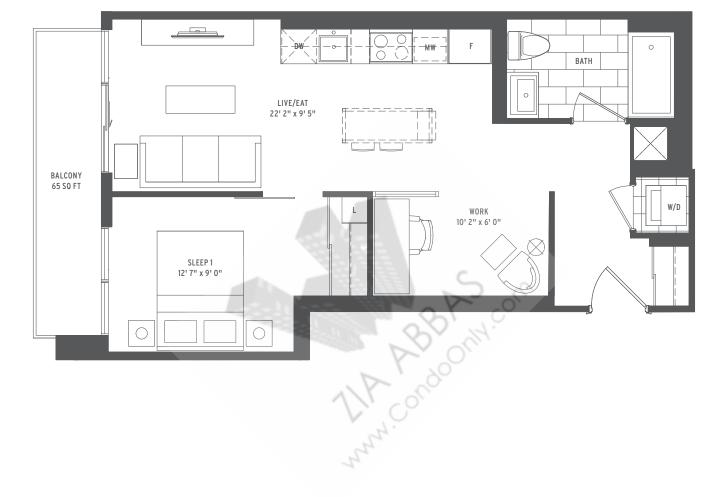

Ń

| N-02 N-03 N-04 N-02 N-03 N-04 N-01 N-05 N-05 N-05 N-05 N-05 N-05 N-05 N-05 | 0000 | 2 BEDROOM<br>Interior SQ FT: 773       |
|--------------------------------------------------------------------------------------------------------------------------------------------------|------|----------------------------------------|
| N-10 N-06 N-09 N-05   N-09 N-08 N-07 N-06   STH-29TH FLOOR 30TH FLOOR                                                                            | 0000 | EXTERIOR SQ FT: 45<br>TOTAL SQ FT: 818 |