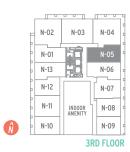

## SCOOT

| 0000 | 1 BEDROOM + DEN     |
|------|---------------------|
| 0000 | INTERIOR SQ FT: 640 |
| 0000 | EXTERIOR SQ FT: 150 |
| 0000 | TOTAL SQ FT: 790    |

| 0000 | 1 BEDROOM + DEN                         |
|------|-----------------------------------------|
|      |                                         |
| 0000 | INTERIOR SQ FT: 625                     |
|      | EXTERIOR SQ FT: 115                     |
| 0000 | ••••••••••••••••••••••••••••••••••••••• |
| 0000 | TOTAL SQ FT: 740                        |