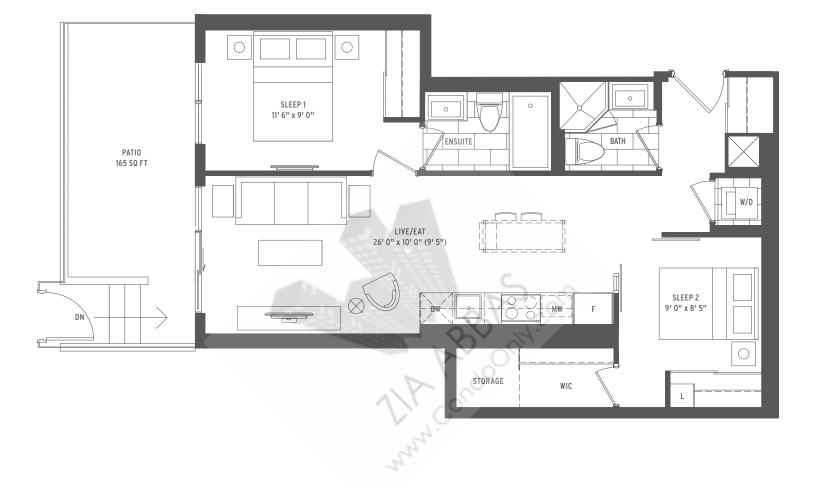

#### PROMPT

| 0000 | 2 BEDROOM           |
|------|---------------------|
| 0000 | INTERIOR SQ FT: 777 |
| 0000 | EXTERIOR SQ FT: 165 |
| 0000 | TOTAL SQ FT: 942    |

| N-02 N-03 N-04<br>N-01 N-05<br>GUEST N-05<br>N-09 N-06 | 2 BEDROOM   0000   INTERIOR SQ FT: 741   EXTERIOR SQ FT: 135 |
|--------------------------------------------------------|--------------------------------------------------------------|
| N-08 N-07                                              | 0000                                                         |
| 2ND FLOOR                                              | 0000 TOTAL SQ FT: 876                                        |