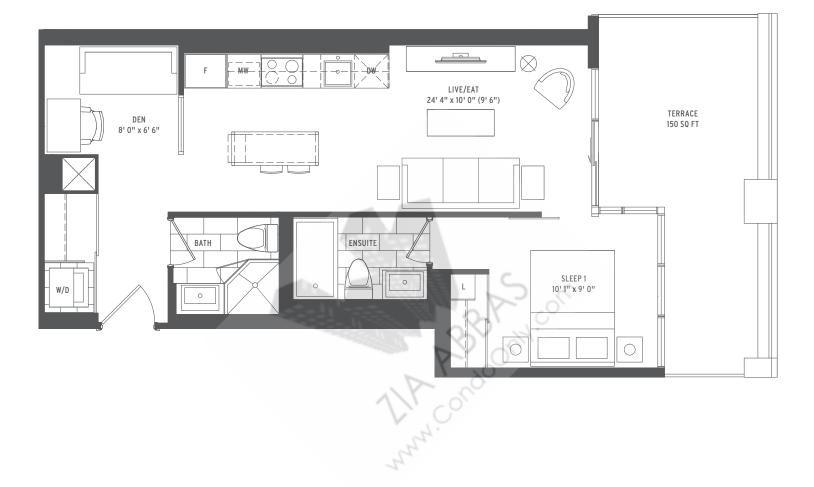

#### BREEZE

| DOOR N-07 | 0000 | 2 BEDROOM           |
|-----------|------|---------------------|
|           | 0000 | INTERIOR SQ FT: 773 |
| MENITY    | 0000 | EXTERIOR SO FT: 335 |
| 4TH FLOOR | 0000 | TOTAL SQ FT: 1108   |