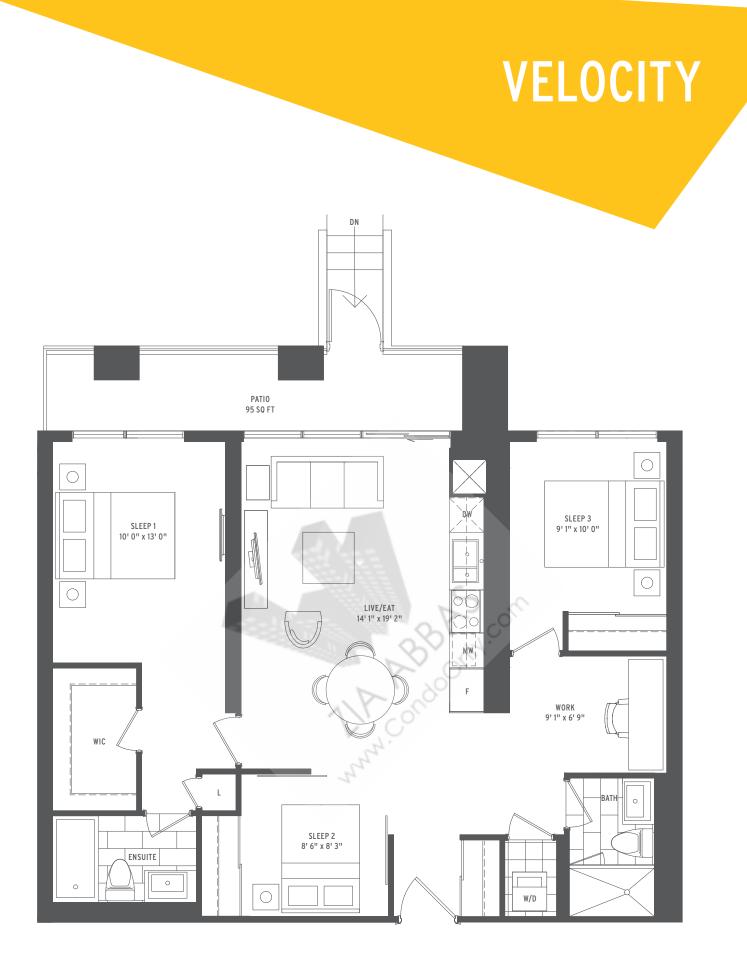

R SQ FT: 772 |
| 0000 | EXTERIOR SQ FT: 350 |
| 0000 | TOTAL SQ FT: 1122   |







| 0000 | 2 BEDROOM           |
|------|---------------------|
| 0000 | INTERIOR SQ FT: 787 |
| 0000 | EXTERIOR SQ FT: 455 |
| 0000 | TOTAL SQ FT: 1242   |

## SPRINT





| 0000 | 2 BEDROOM           |
|------|---------------------|
| 0000 | INTERIOR SQ FT: 734 |
| 0000 | EXTERIOR SQ FT: 450 |
| 0000 | TOTAL SQ FT: 1184   |

## **TEMPO**





| 0000 | 2 BEDROOM           |
|------|---------------------|
| 0000 | INTERIOR SQ FT: 737 |
| 0000 | EXTERIOR SQ FT: 380 |
| 0000 | TOTAL SQ FT: 1117   |







| 0000 | 3 BEDROOM            |
|------|----------------------|
| 0000 | INTERIOR SQ FT: 1036 |
| 0000 | EXTERIOR SQ FT: 240  |
| 0000 | TOTAL SO FT: 1276    |

#### TROT





#### TROT2





#### STRIDE









# VELOCITY2