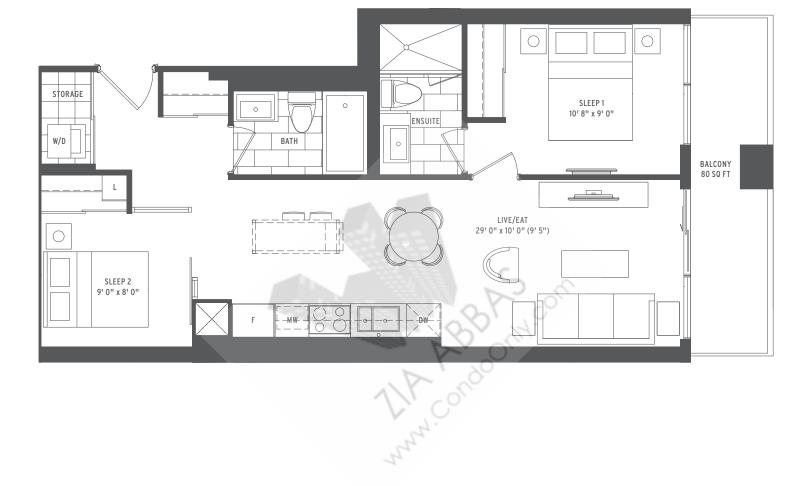

| 0000 | 2 BEDROOM           |
|------|---------------------|
| 0000 | INTERIOR SQ FT: 713 |
| 0000 | EXTERIOR SQ FT: 75  |
| 0000 | TOTAL SQ FT: 788    |