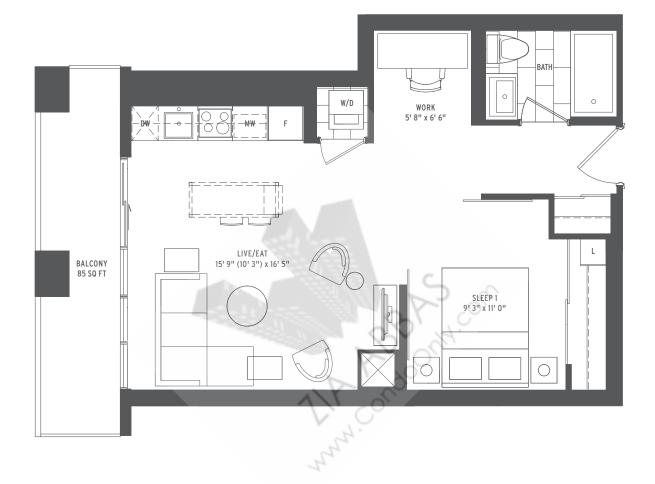

## CHARGE

| 0000 | 1 BEDROOM + DEN     |
|------|---------------------|
| 0000 | INTERIOR SQ FT: 670 |
| 0000 | EXTERIOR SQ FT: 85  |
| 0000 | TOTAL SQ FT: 755    |

| 0000 | 1 BEDROOM + DEN     |
|------|---------------------|
|      | INTERIOR SQ FT: 585 |
|      | EXTERIOR SQ FT: 85  |
| 0000 | TOTAL SQ FT: 670    |