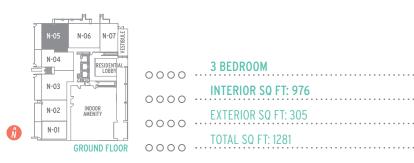

#### PROMPT

| 0000 | 2 BEDROOM           |
|------|---------------------|
| 0000 | INTERIOR SQ FT: 777 |
| 0000 | EXTERIOR SQ FT: 165 |
| 0000 | TOTAL SQ FT: 942    |

| N-02 N-03 N-04<br>N-01 N-05<br>GUEST N-05<br>N-09 N-06 | 2 BEDROOM   0000   INTERIOR SQ FT: 741   EXTERIOR SQ FT: 135 |
|--------------------------------------------------------|--------------------------------------------------------------|
| N-08 N-07                                              | 0000                                                         |
| 2ND FLOOR                                              | 0000 TOTAL SQ FT: 876                                        |