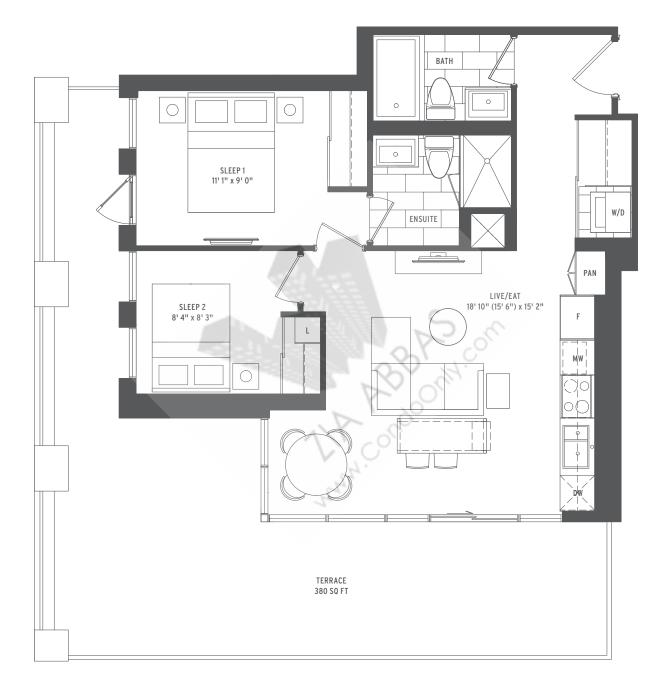

## **TEMPO**

| 0000 | 2 BEDROOM           |
|------|---------------------|
| 0000 | INTERIOR SQ FT: 737 |
| 0000 | EXTERIOR SQ FT: 380 |
| 0000 | TOTAL SQ FT: 1117   |

| 0000 | 3 BEDROOM            |
|------|----------------------|
| 0000 | INTERIOR SQ FT: 1036 |
| 0000 | EXTERIOR SQ FT: 240  |
| 0000 | TOTAL SO FT: 1276    |