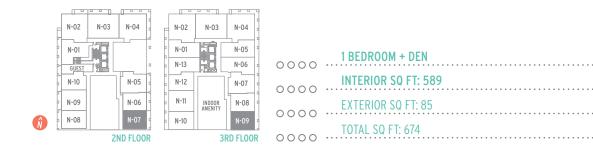

| 0000 | 1 BEDROOM + DEN     |
|------|---------------------|
| 0000 | INTERIOR SQ FT: 669 |
| 0000 | EXTERIOR SQ FT: 77  |
| 0000 | TOTAL SQ FT: 746    |

|      | 1 BEDROOM + DEN     |
|------|---------------------|
| 0000 |                     |
| 0000 | INTERIOR SQ FT: 641 |
| 0000 |                     |
| 0000 | EXTERIOR SQ FT: 100 |
| 0000 | TOTAL SQ FT: 741    |