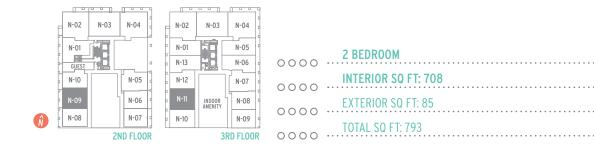

| 0000 | 2 BEDROOM           |
|------|---------------------|
| 0000 | INTERIOR SQ FT: 713 |
| 0000 | EXTERIOR SQ FT: 75  |
| 0000 | TOTAL SQ FT: 788    |