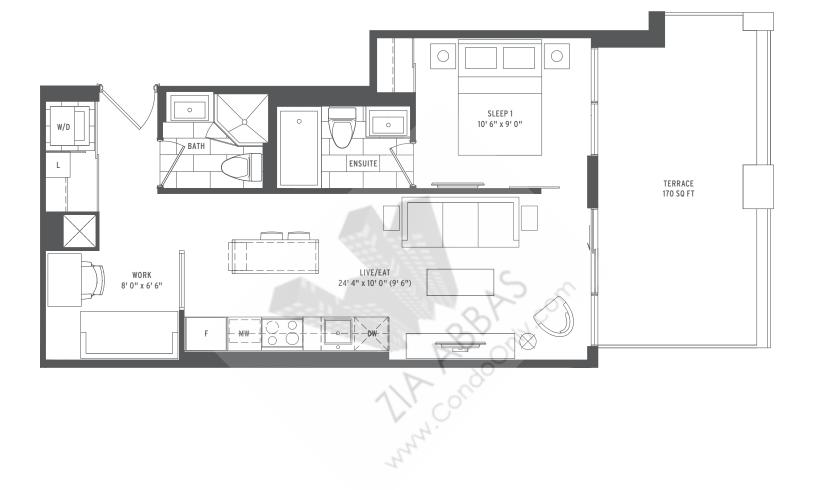

# WHIRL

| 0000 | 1 BEDROOM           |
|------|---------------------|
| 0000 | INTERIOR SQ FT: 450 |
| 0000 | EXTERIOR SQ FT: 180 |
| 0000 | TOTAL SQ FT: 630    |

| 0000 | 1 BEDROOM + DEN     |
|------|---------------------|
| 0000 | INTERIOR SQ FT: 612 |
| 0000 | EXTERIOR SQ FT: 155 |
| 0000 | TOTAL SQ FT: 767    |