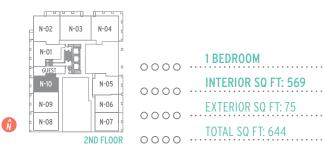

#### PROMPT

| 0000 | 2 BEDROOM           |
|------|---------------------|
| 0000 | INTERIOR SQ FT: 777 |
| 0000 | EXTERIOR SQ FT: 165 |
| 0000 | TOTAL SQ FT: 942    |

| N-02 N-03 N-04<br>N-01 N-05<br>GUEST N-05<br>N-09 N-06 | 2 BEDROOM   0000   INTERIOR SQ FT: 741   EXTERIOR SQ FT: 135 |
|--------------------------------------------------------|--------------------------------------------------------------|
| N-08 N-07                                              | 0000                                                         |
| 2ND FLOOR                                              | 0000 TOTAL SQ FT: 876                                        |