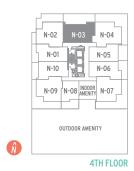

#### BREEZE

| DOOR N-07 | 0000 | 2 BEDROOM           |
|-----------|------|---------------------|
|           | 0000 | INTERIOR SQ FT: 773 |
| MENITY    | 0000 | EXTERIOR SO FT: 335 |
| 4TH FLOOR | 0000 | TOTAL SQ FT: 1108   |