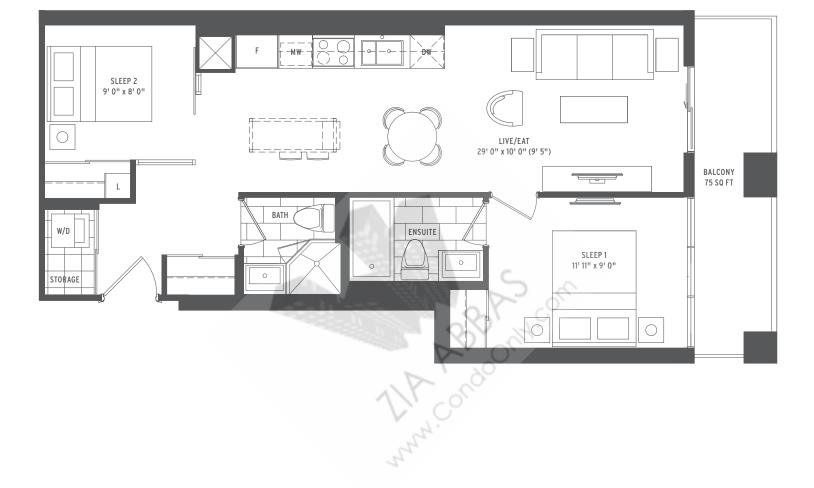

## SCOOT

| 0000 | 1 BEDROOM + DEN     |
|------|---------------------|
| 0000 | INTERIOR SQ FT: 640 |
| 0000 | EXTERIOR SQ FT: 150 |
| 0000 | TOTAL SQ FT: 790    |

| 0000 | 1 BEDROOM + DEN                         |
|------|-----------------------------------------|
|      |                                         |
| 0000 | INTERIOR SQ FT: 625                     |
|      | EXTERIOR SQ FT: 115                     |
| 0000 | ••••••••••••••••••••••••••••••••••••••• |
| 0000 | TOTAL SQ FT: 740                        |