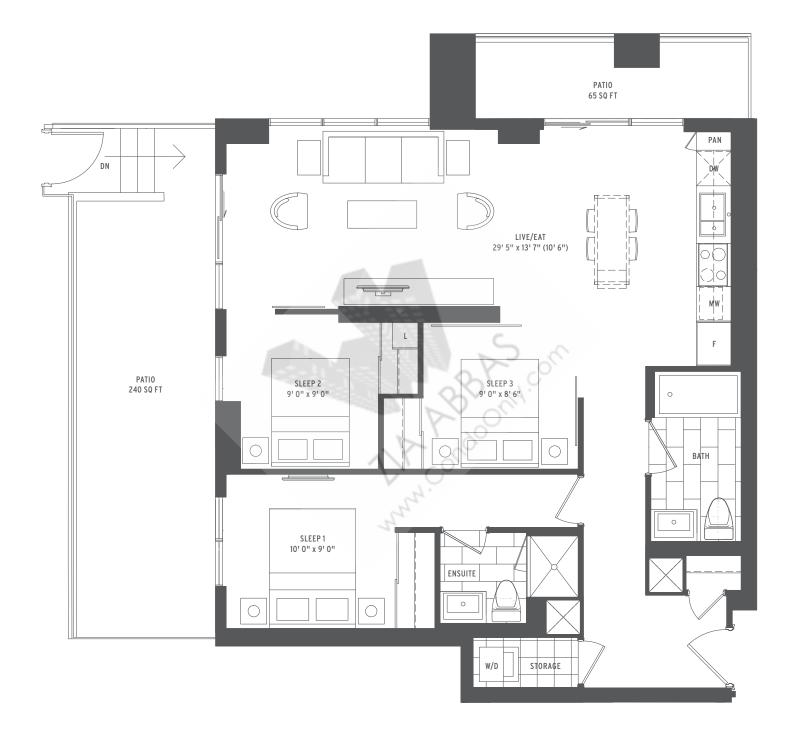

## **TEMPO**

| 0000 | 2 BEDROOM           |
|------|---------------------|
| 0000 | INTERIOR SQ FT: 737 |
| 0000 | EXTERIOR SQ FT: 380 |
| 0000 | TOTAL SQ FT: 1117   |

| 0000 | 3 BEDROOM            |
|------|----------------------|
| 0000 | INTERIOR SQ FT: 1036 |
| 0000 | EXTERIOR SQ FT: 240  |
| 0000 | TOTAL SO FT: 1276    |