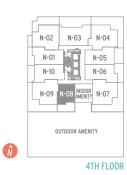

#### BREEZE

| DOOR N-07 | 0000 | 2 BEDROOM           |
|-----------|------|---------------------|
|           | 0000 | INTERIOR SQ FT: 773 |
| MENITY    | 0000 | EXTERIOR SO FT: 335 |
| 4TH FLOOR | 0000 | TOTAL SQ FT: 1108   |