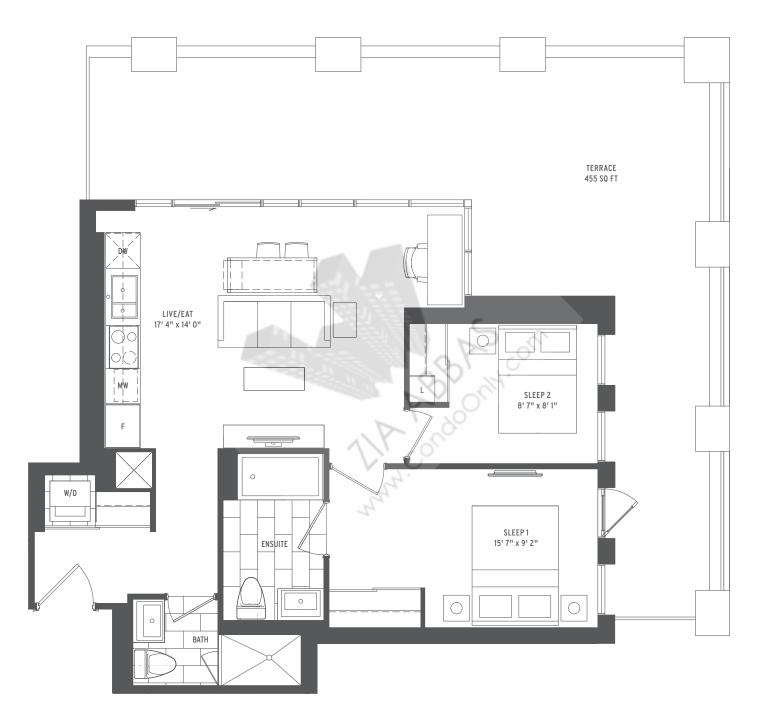

Ń

N-09 N-08 INDOOR AMENITY N-07

OUTDOOR AMENITY

| 0000 | 2 BEDROOM           |
|------|---------------------|
| 0000 | INTERIOR SQ FT: 772 |
| 0000 | EXTERIOR SQ FT: 350 |
| 0000 | TOTAL SQ FT: 1122   |

| 0000 | 2 BEDROOM           |
|------|---------------------|
| 0000 | INTERIOR SQ FT: 787 |
| 0000 | EXTERIOR SQ FT: 455 |
| 0000 | TOTAL SQ FT: 1242   |