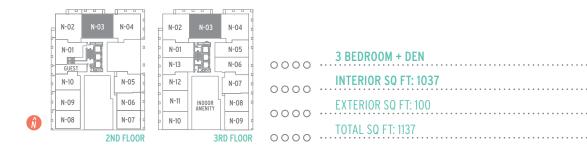

00 | EXTERIOR SQ FT: 350 |
| 0000 | TOTAL SQ FT: 1122   |







| 0000 | 2 BEDROOM           |
|------|---------------------|
| 0000 | INTERIOR SQ FT: 787 |
| 0000 | EXTERIOR SQ FT: 455 |
| 0000 | TOTAL SQ FT: 1242   |

## SPRINT





| 0000 | 2 BEDROOM           |
|------|---------------------|
| 0000 | INTERIOR SQ FT: 734 |
| 0000 | EXTERIOR SQ FT: 450 |
| 0000 | TOTAL SQ FT: 1184   |

## **TEMPO**





| 0000 | 2 BEDROOM           |
|------|---------------------|
| 0000 | INTERIOR SQ FT: 737 |
| 0000 | EXTERIOR SQ FT: 380 |
| 0000 | TOTAL SQ FT: 1117   |







| 0000 | 3 BEDROOM            |
|------|----------------------|
| 0000 | INTERIOR SQ FT: 1036 |
| 0000 | EXTERIOR SQ FT: 240  |
| 0000 | TOTAL SO FT: 1276    |

#### TROT





#### TROT2





#### STRIDE









# VELOCITY2