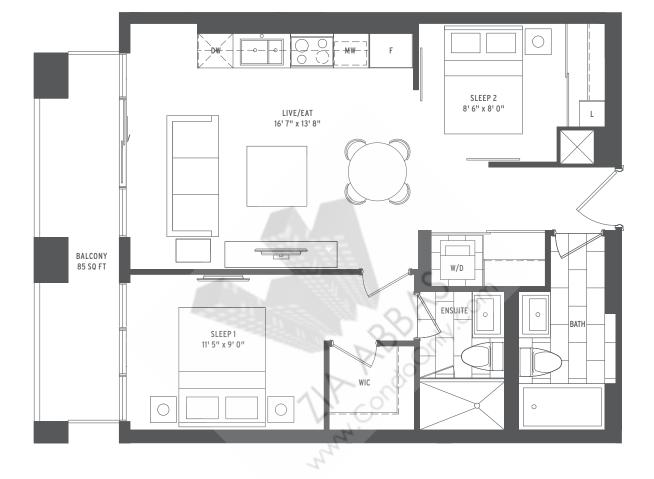

## CHARGE

| 0000 | 1 BEDROOM + DEN     |
|------|---------------------|
| 0000 | INTERIOR SQ FT: 670 |
| 0000 | EXTERIOR SQ FT: 85  |
| 0000 | TOTAL SQ FT: 755    |

| 0000 | 1 BEDROOM + DEN     |
|------|---------------------|
|      | INTERIOR SQ FT: 585 |
|      | EXTERIOR SQ FT: 85  |
| 0000 | TOTAL SQ FT: 670    |