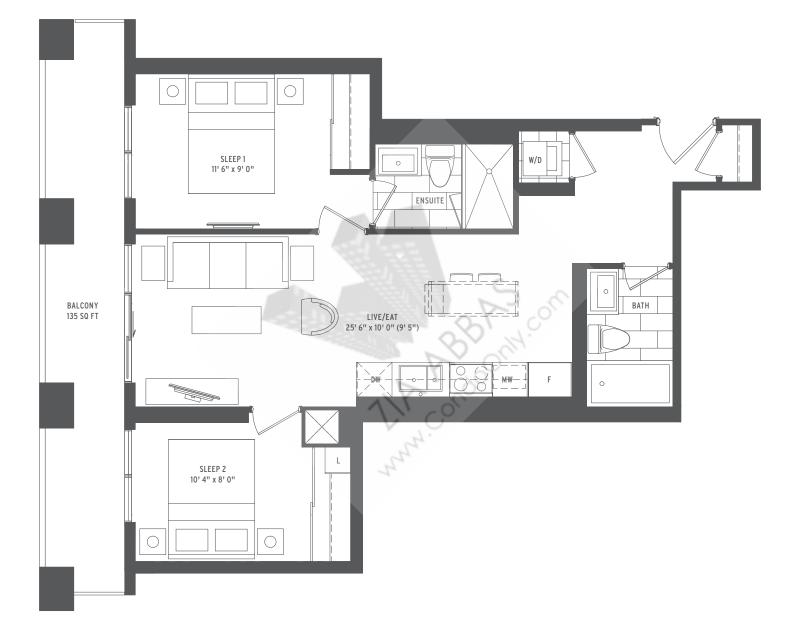

#### PROMPT

| 0000 | 2 BEDROOM           |
|------|---------------------|
| 0000 | INTERIOR SQ FT: 777 |
| 0000 | EXTERIOR SQ FT: 165 |
| 0000 | TOTAL SQ FT: 942    |

| N-02 N-03 N-04<br>N-01 N-05<br>GUEST N-05<br>N-09 N-06 | 2 BEDROOM   0000   INTERIOR SQ FT: 741   EXTERIOR SQ FT: 135 |
|--------------------------------------------------------|--------------------------------------------------------------|
| N-08 N-07                                              | 0000                                                         |
| 2ND FLOOR                                              | 0000 TOTAL SQ FT: 876                                        |