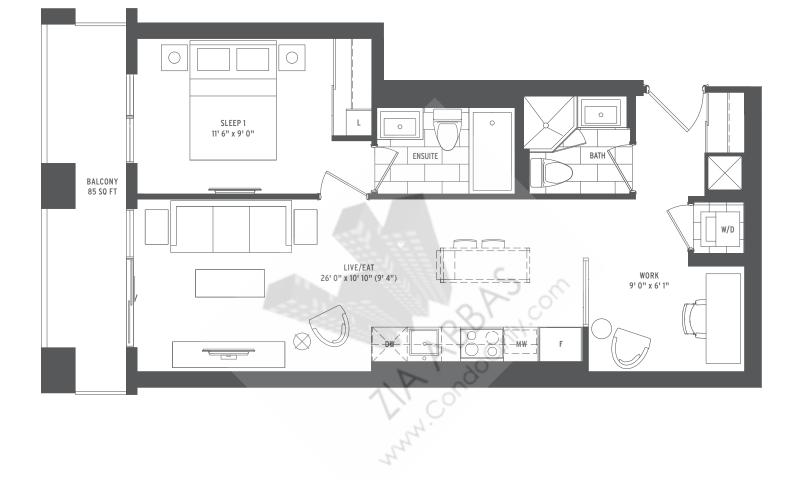

## CHARGE

| 0000 | 1 BEDROOM + DEN     |
|------|---------------------|
| 0000 | INTERIOR SQ FT: 670 |
| 0000 | EXTERIOR SQ FT: 85  |
| 0000 | TOTAL SQ FT: 755    |

| 0000 | 1 BEDROOM + DEN     |
|------|---------------------|
|      | INTERIOR SQ FT: 585 |
|      | EXTERIOR SQ FT: 85  |
| 0000 | TOTAL SQ FT: 670    |