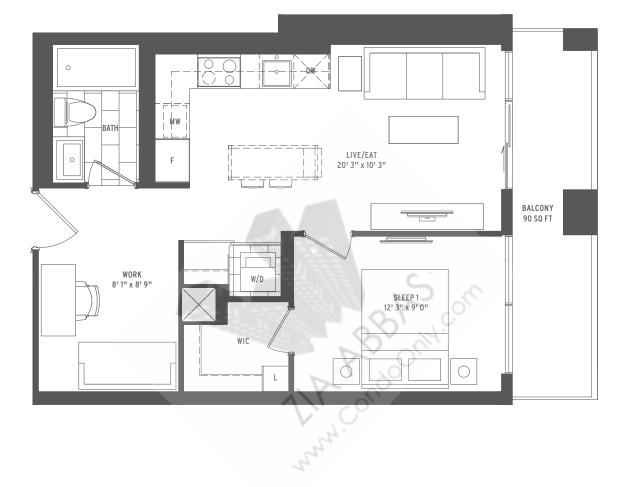

| 0000 | 1 BEDROOM + DEN     |
|------|---------------------|
| 0000 | INTERIOR SQ FT: 669 |
| 0000 | EXTERIOR SQ FT: 77  |
| 0000 | TOTAL SQ FT: 746    |

|      | 1 BEDROOM + DEN     |
|------|---------------------|
| 0000 |                     |
| 0000 | INTERIOR SQ FT: 641 |
| 0000 |                     |
| 0000 | EXTERIOR SQ FT: 100 |
| 0000 | TOTAL SQ FT: 741    |