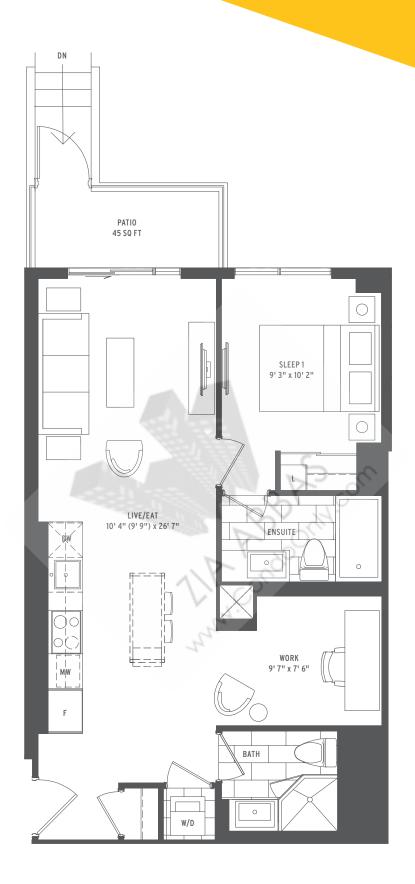

|           | 1 BEDROOM + DEN     |
|-----------|---------------------|
| 0000      |                     |
| ~ ~ ~ ~ ~ | INTERIOR SQ FT: 696 |
|           |                     |
| 0000      | EXTERIOR SQ FT: 45  |
| 0000      | TOTAL SQ FT: 741    |