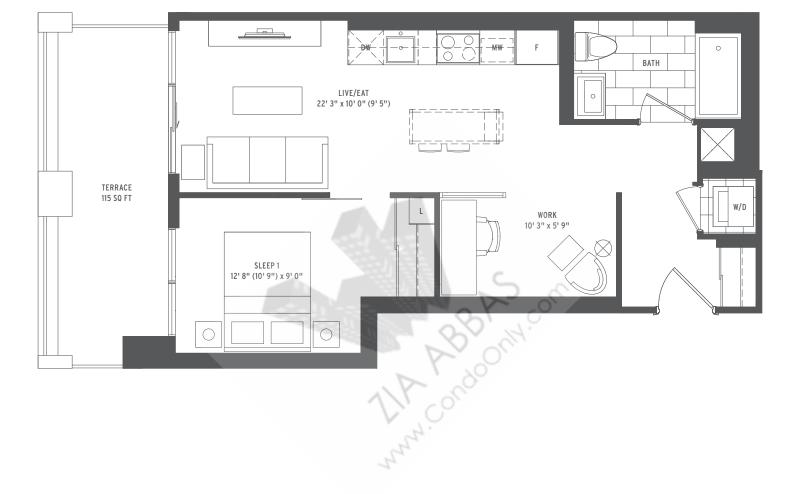

#### BREEZE

| DOOR N-07 | 0000 | 2 BEDROOM           |
|-----------|------|---------------------|
|           | 0000 | INTERIOR SQ FT: 773 |
| MENITY    | 0000 | EXTERIOR SO FT: 335 |
| 4TH FLOOR | 0000 | TOTAL SQ FT: 1108   |