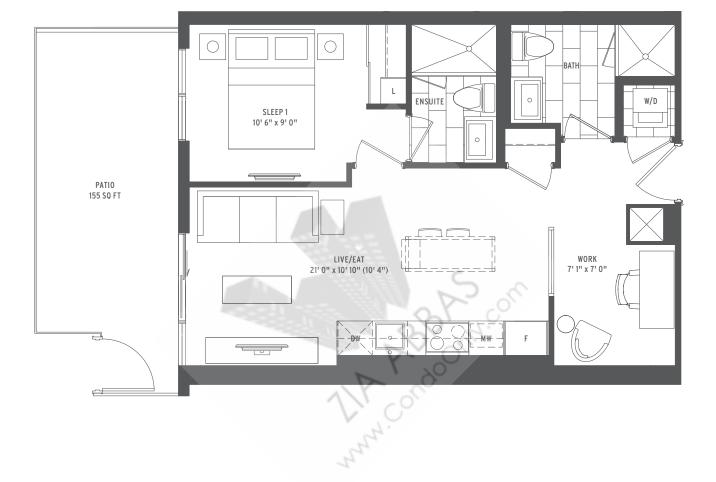

## CHARGE

| 0000 | 1 BEDROOM + DEN     |
|------|---------------------|
| 0000 | INTERIOR SQ FT: 670 |
| 0000 | EXTERIOR SQ FT: 85  |
| 0000 | TOTAL SQ FT: 755    |

| 0000 | 1 BEDROOM + DEN     |
|------|---------------------|
|      | INTERIOR SQ FT: 585 |
|      | EXTERIOR SQ FT: 85  |
| 0000 | TOTAL SQ FT: 670    |