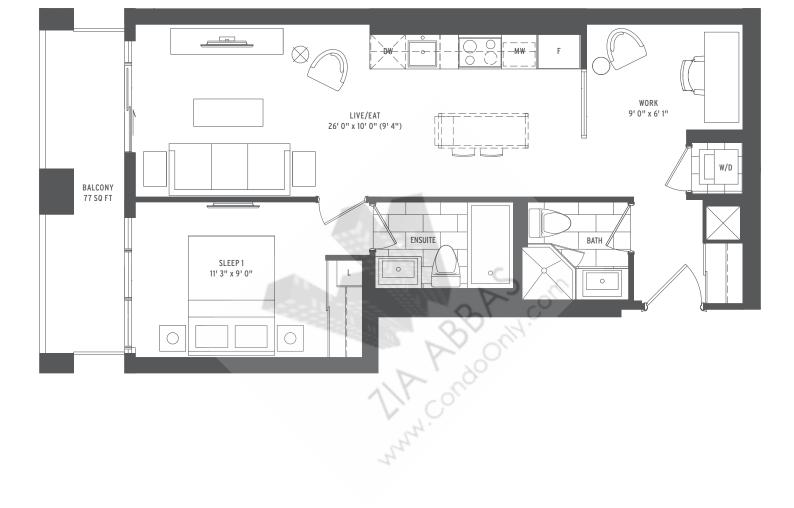

| 0000 | 1 BEDROOM + DEN     |
|------|---------------------|
| 0000 | INTERIOR SQ FT: 669 |
| 0000 | EXTERIOR SQ FT: 77  |
| 0000 | TOTAL SQ FT: 746    |

|      | 1 BEDROOM + DEN     |
|------|---------------------|
| 0000 |                     |
| 0000 | INTERIOR SQ FT: 641 |
| 0000 |                     |
| 0000 | EXTERIOR SQ FT: 100 |
| 0000 | TOTAL SQ FT: 741    |