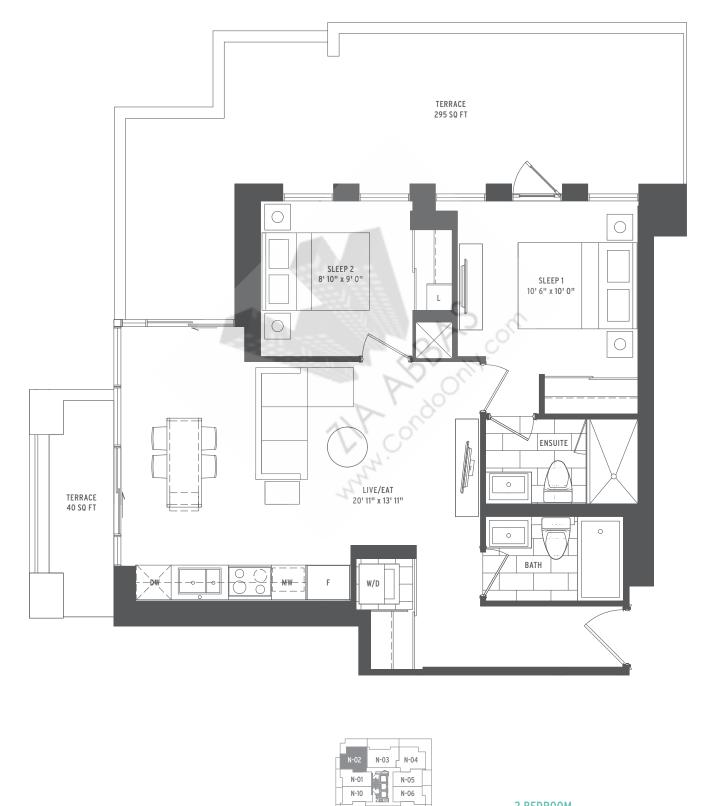

#### PROMPT

| 0000 | 2 BEDROOM           |
|------|---------------------|
| 0000 | INTERIOR SQ FT: 777 |
| 0000 | EXTERIOR SQ FT: 165 |
| 0000 | TOTAL SQ FT: 942    |

| N-02 N-03 N-04<br>N-01 N-05<br>GUEST N-05<br>N-09 N-06 | 2 BEDROOM   0000   INTERIOR SQ FT: 741   EXTERIOR SQ FT: 135 |
|--------------------------------------------------------|--------------------------------------------------------------|
| N-08 N-07                                              | 0000                                                         |
| 2ND FLOOR                                              | 0000 TOTAL SQ FT: 876                                        |