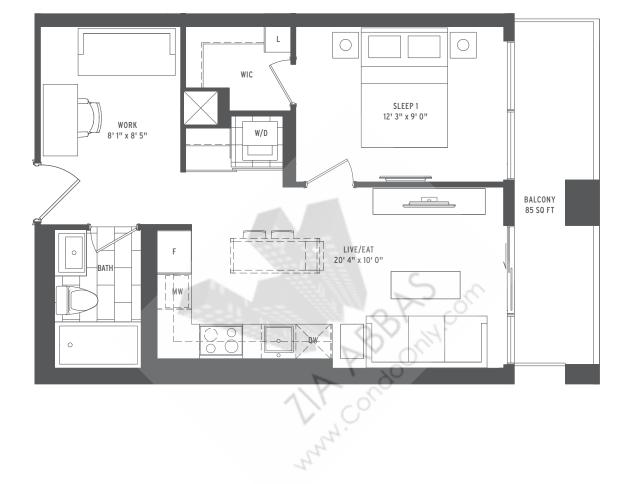

| 0000 | 1 BEDROOM + DEN     |
|------|---------------------|
| 0000 | INTERIOR SQ FT: 669 |
| 0000 | EXTERIOR SQ FT: 77  |
| 0000 | TOTAL SQ FT: 746    |

|      | 1 BEDROOM + DEN     |
|------|---------------------|
| 0000 |                     |
| 0000 | INTERIOR SQ FT: 641 |
| 0000 |                     |
| 0000 | EXTERIOR SQ FT: 100 |
| 0000 | TOTAL SQ FT: 741    |