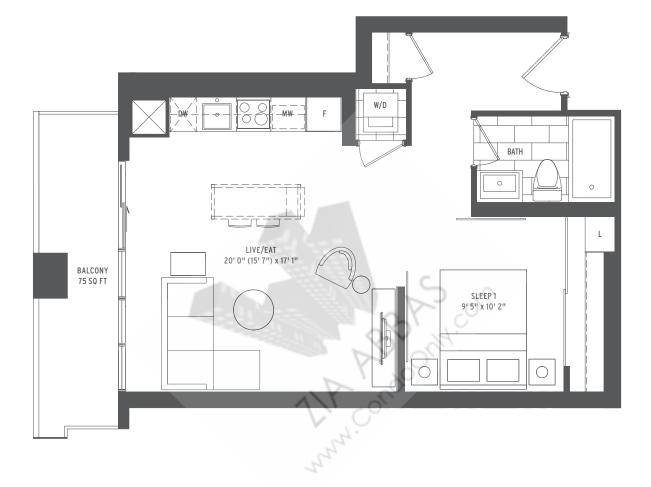

# WHIRL





| 0000 | 1 BEDROOM           |
|------|---------------------|
| 0000 | INTERIOR SQ FT: 450 |
| 0000 | EXTERIOR SQ FT: 180 |
| 0000 | TOTAL SQ FT: 630    |







| 0000 | 1 BEDROOM + DEN     |
|------|---------------------|
| 0000 | INTERIOR SQ FT: 612 |
| 0000 | EXTERIOR SQ FT: 155 |
| 0000 | TOTAL SQ FT: 767    |







|           | 1 BEDROOM + DEN     |
|-----------|---------------------|
| 0000      |                     |
| ~ ~ ~ ~ ~ | INTERIOR SQ FT: 696 |
|           |                     |
| 0000      | EXTERIOR SQ FT: 45  |
| 0000      | TOTAL SQ FT: 741    |

## BOUNCE











# NIMBLE2





## CHARGE





| 0000 | 1 BEDROOM + DEN     |
|------|---------------------|
| 0000 | INTERIOR SQ FT: 670 |
| 0000 | EXTERIOR SQ FT: 85  |
| 0000 | TOTAL SQ FT: 755    |