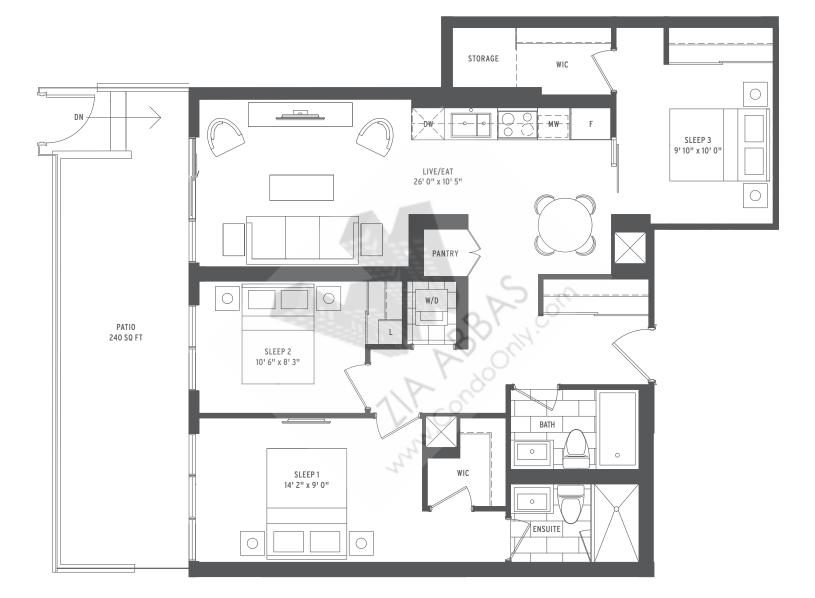

## **TEMPO**

| 0000 | 2 BEDROOM           |
|------|---------------------|
| 0000 | INTERIOR SQ FT: 737 |
| 0000 | EXTERIOR SQ FT: 380 |
| 0000 | TOTAL SQ FT: 1117   |

| 0000 | 3 BEDROOM            |
|------|----------------------|
| 0000 | INTERIOR SQ FT: 1036 |
| 0000 | EXTERIOR SQ FT: 240  |
| 0000 | TOTAL SO FT: 1276    |