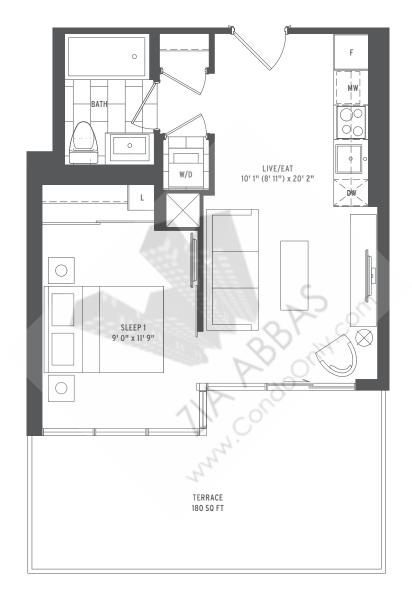

# WHIRL





| 0000 | 1 BEDROOM           |
|------|---------------------|
| 0000 | INTERIOR SQ FT: 450 |
| 0000 | EXTERIOR SQ FT: 180 |
| 0000 | TOTAL SQ FT: 630    |







| 0000 | 1 BEDROOM + DEN     |
|------|---------------------|
| 0000 | INTERIOR SQ FT: 612 |
| 0000 | EXTERIOR SQ FT: 155 |
| 0000 | TOTAL SQ FT: 767    |







|           | 1 BEDROOM + DEN     |
|-----------|---------------------|
| 0000      |                     |
| ~ ~ ~ ~ ~ | INTERIOR SQ FT: 696 |
|           |                     |
| 0000      | EXTERIOR SQ FT: 45  |
| 0000      | TOTAL SQ FT: 741    |

## BOUNCE











# NIMBLE2





## CHARGE





| 0000 | 1 BEDROOM + DEN     |
|------|---------------------|
| 0000 | INTERIOR SQ FT: 670 |
| 0000 | EXTERIOR SQ FT: 85  |
| 0000 | TOTAL SQ FT: 755    |







| 0000