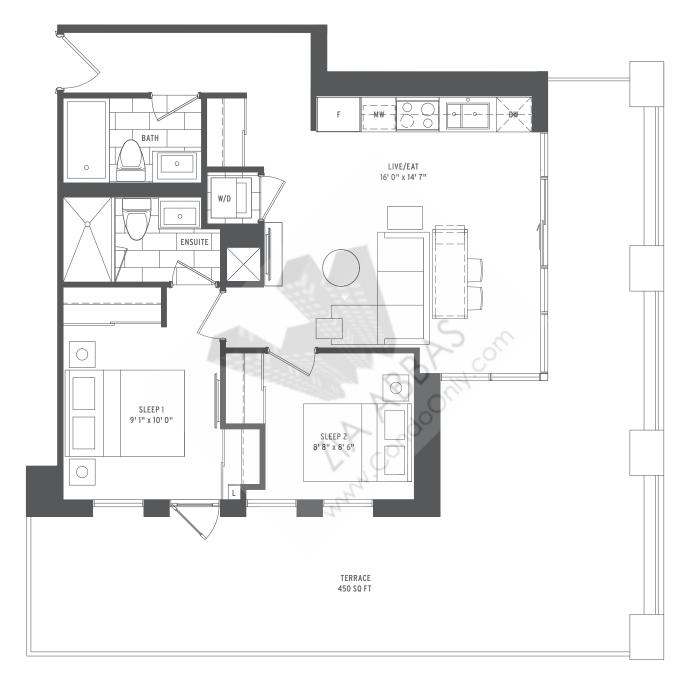

#### BREEZE

| DOOR N-07 | 0000 | 2 BEDROOM           |
|-----------|------|---------------------|
|           | 0000 | INTERIOR SQ FT: 773 |
| MENITY    | 0000 | EXTERIOR SO FT: 335 |
| 4TH FLOOR | 0000 | TOTAL SQ FT: 1108   |