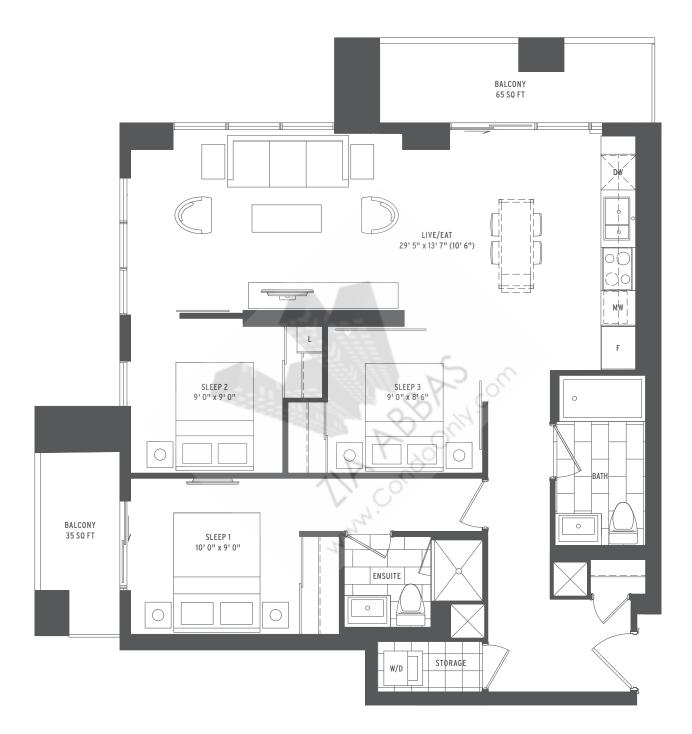

## **TEMPO**

| 0000 | 2 BEDROOM           |
|------|---------------------|
| 0000 | INTERIOR SQ FT: 737 |
| 0000 | EXTERIOR SQ FT: 380 |
| 0000 | TOTAL SQ FT: 1117   |

| 0000 | 3 BEDROOM            |
|------|----------------------|
| 0000 | INTERIOR SQ FT: 1036 |
| 0000 | EXTERIOR SQ FT: 240  |
| 0000 | TOTAL SO FT: 1276    |