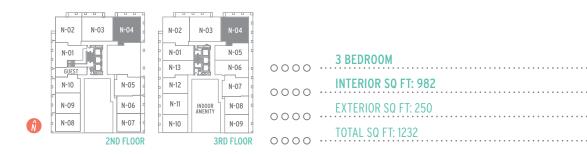

#### PROMPT

| 0000 | 2 BEDROOM           |
|------|---------------------|
| 0000 | INTERIOR SQ FT: 777 |
| 0000 | EXTERIOR SQ FT: 165 |
| 0000 | TOTAL SQ FT: 942    |

| N-02 N-03 N-04<br>N-01 N-05<br>GUEST N-05<br>N-09 N-06 | 2 BEDROOM   0000   INTERIOR SQ FT: 741   EXTERIOR SQ FT: 135 |
|--------------------------------------------------------|--------------------------------------------------------------|
| N-08 N-07                                              | 0000                                                         |
| 2ND FLOOR                                              | 0000 TOTAL SQ FT: 876                                        |

## BOOST

|   | Г   |      |                   |          |
|---|-----|------|-------------------|----------|
|   | F   | N-02 | N-03              | N-04     |
|   | D . | N-01 |                   | N-05     |
|   | Þ   | N-13 |                   | N-06     |
|   |     | N-12 |                   | N-07     |
|   |     | N-11 | INDOOR<br>AMENITY | N-08     |
| Ń | þ   | N-10 |                   | N-09     |
|   |     |      | 31                | RD FLOOF |