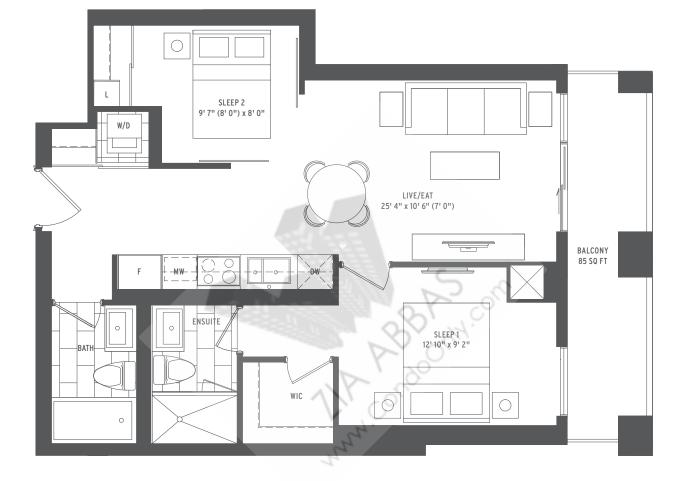

## CHARGE

| 0000 | 1 BEDROOM + DEN     |
|------|---------------------|
| 0000 | INTERIOR SQ FT: 670 |
| 0000 | EXTERIOR SQ FT: 85  |
| 0000 | TOTAL SQ FT: 755    |

| 0000 | 1 BEDROOM + DEN     |
|------|---------------------|
|      | INTERIOR SQ FT: 585 |
|      | EXTERIOR SQ FT: 85  |
| 0000 | TOTAL SQ FT: 670    |