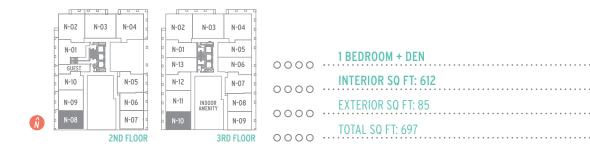

## CHARGE

| 0000 | 1 BEDROOM + DEN     |
|------|---------------------|
| 0000 | INTERIOR SQ FT: 670 |
| 0000 | EXTERIOR SQ FT: 85  |
| 0000 | TOTAL SQ FT: 755    |

| 0000 | 1 BEDROOM + DEN     |
|------|---------------------|
|      | INTERIOR SQ FT: 585 |
|      | EXTERIOR SQ FT: 85  |
| 0000 | TOTAL SQ FT: 670    |