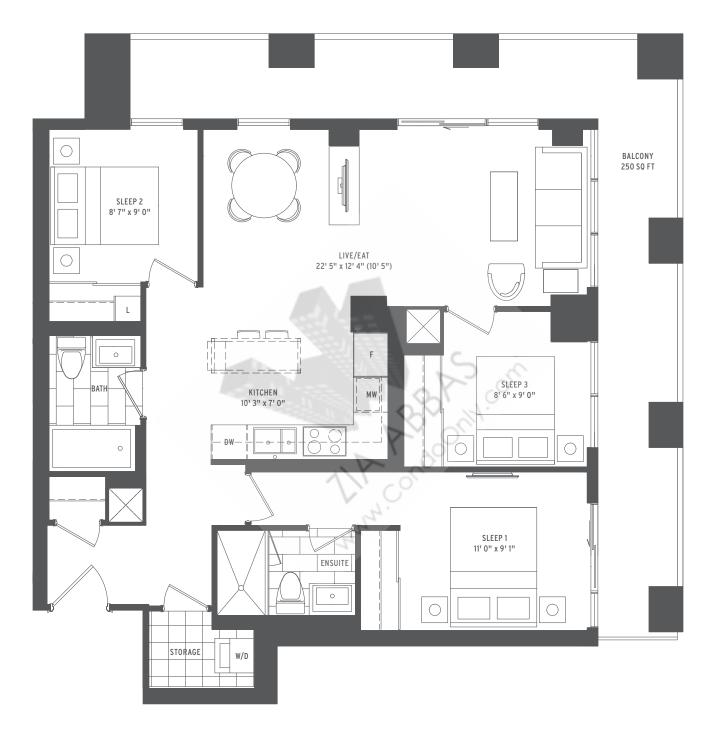

#### PROMPT

| 0000 | 2 BEDROOM           |
|------|---------------------|
| 0000 | INTERIOR SQ FT: 777 |
| 0000 | EXTERIOR SQ FT: 165 |
| 0000 | TOTAL SQ FT: 942    |

| N-02 N-03 N-04<br>N-01 N-05<br>GUEST N-05<br>N-09 N-06 | 2 BEDROOM   0000   INTERIOR SQ FT: 741   EXTERIOR SQ FT: 135 |
|--------------------------------------------------------|--------------------------------------------------------------|
| N-08 N-07                                              | 0000                                                         |
| 2ND FLOOR                                              | 0000 TOTAL SQ FT: 876                                        |