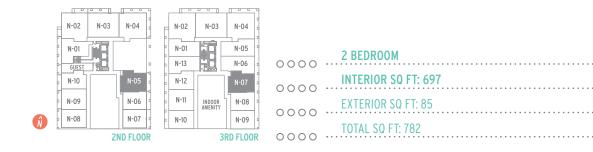

#### PROMPT

| 0000 | 2 BEDROOM           |
|------|---------------------|
| 0000 | INTERIOR SQ FT: 777 |
| 0000 | EXTERIOR SQ FT: 165 |
| 0000 | TOTAL SQ FT: 942    |

| N-02 N-03 N-04<br>N-01 N-05<br>GUEST N-05<br>N-09 N-06 | 2 BEDROOM   0000   INTERIOR SQ FT: 741   EXTERIOR SQ FT: 135 |
|--------------------------------------------------------|--------------------------------------------------------------|
| N-08 N-07                                              | 0000                                                         |
| 2ND FLOOR                                              | 0000 TOTAL SQ FT: 876                                        |

## BOOST

|   | Г   |      |                   |          |
|---|-----|------|-------------------|----------|
|   | F   | N-02 | N-03              | N-04     |
|   | D . | N-01 |                   | N-05     |
|   | Þ   | N-13 |                   | N-06     |
|   |     | N-12 |                   | N-07     |
|   |     | N-11 | INDOOR<br>AMENITY | N-08     |
| Ń | þ   | N-10 |                   | N-09     |
|   |     |      | 31                | RD FLOOF |