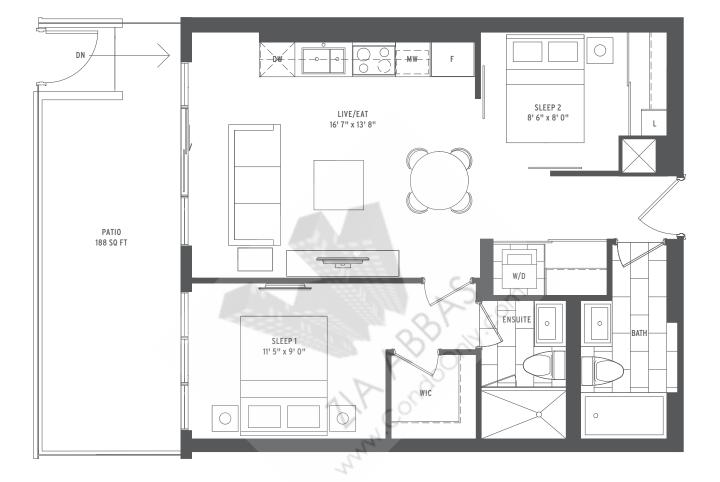

|      | 2 050000            |
|------|---------------------|
| 0000 | 2 BEDROOM           |
|      | INTERIOR SQ FT: 708 |
| 0000 |                     |
| 0000 | EXTERIOR SQ FT: 188 |
| 0000 | TOTAL SO FT: 896    |