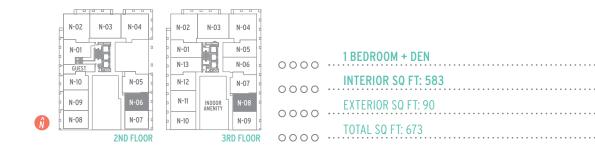

| 0000 | 1 BEDROOM + DEN     |
|------|---------------------|
| 0000 | INTERIOR SQ FT: 669 |
| 0000 | EXTERIOR SQ FT: 77  |
| 0000 | TOTAL SQ FT: 746    |

|      | 1 BEDROOM + DEN     |
|------|---------------------|
| 0000 |                     |
| 0000 | INTERIOR SQ FT: 641 |
| 0000 |                     |
| 0000 | EXTERIOR SQ FT: 100 |
| 0000 | TOTAL SQ FT: 741    |