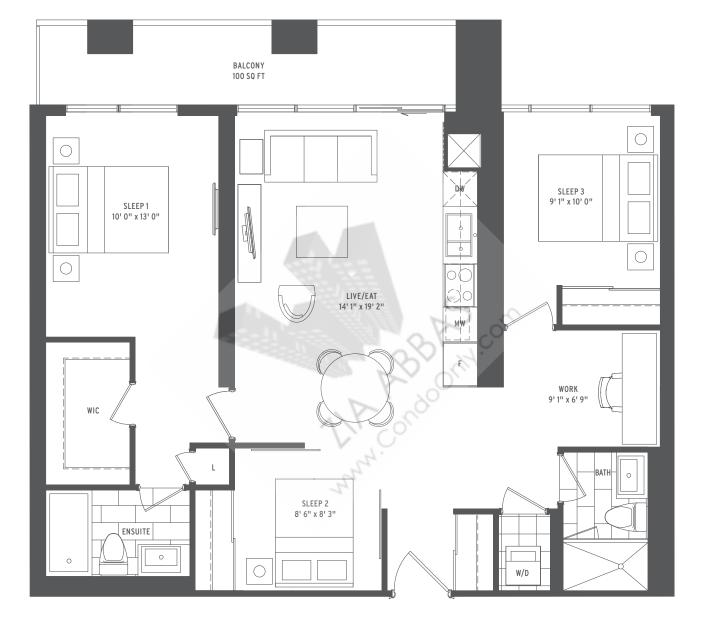

0000 | EXTERIOR SQ FT: 350 |
| 0000 | TOTAL SQ FT: 1122   |







| 0000 | 2 BEDROOM           |
|------|---------------------|
| 0000 | INTERIOR SQ FT: 787 |
| 0000 | EXTERIOR SQ FT: 455 |
| 0000 | TOTAL SQ FT: 1242   |

## SPRINT





| 0000 | 2 BEDROOM           |
|------|---------------------|
| 0000 | INTERIOR SQ FT: 734 |
| 0000 | EXTERIOR SQ FT: 450 |
| 0000 | TOTAL SQ FT: 1184   |

## **TEMPO**





| 0000 | 2 BEDROOM           |
|------|---------------------|
| 0000 | INTERIOR SQ FT: 737 |
| 0000 | EXTERIOR SQ FT: 380 |
| 0000 | TOTAL SQ FT: 1117   |







| 0000 | 3 BEDROOM            |
|------|----------------------|
| 0000 | INTERIOR SQ FT: 1036 |
| 0000 | EXTERIOR SQ FT: 240  |
| 0000 | TOTAL SO FT: 1276    |

#### TROT





#### TROT2





#### STRIDE









# VELOCITY2