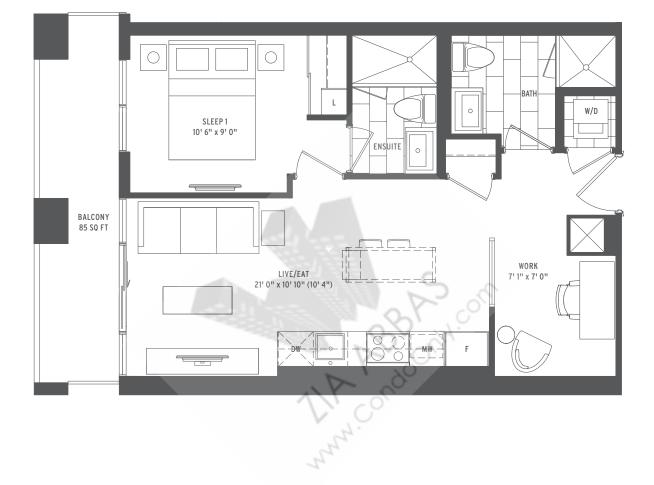

## CHARGE

| 0000 | 1 BEDROOM + DEN     |
|------|---------------------|
| 0000 | INTERIOR SQ FT: 670 |
| 0000 | EXTERIOR SQ FT: 85  |
| 0000 | TOTAL SQ FT: 755    |

| 0000 | 1 BEDROOM + DEN     |
|------|---------------------|
|      | INTERIOR SQ FT: 585 |
|      | EXTERIOR SQ FT: 85  |
| 0000 | TOTAL SQ FT: 670    |