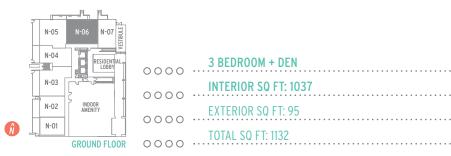

## CHARGE

| 0000 | 1 BEDROOM + DEN     |
|------|---------------------|
| 0000 | INTERIOR SQ FT: 670 |
| 0000 | EXTERIOR SQ FT: 85  |
| 0000 | TOTAL SQ FT: 755    |

| 0000 | 1 BEDROOM + DEN     |
|------|---------------------|
|      | INTERIOR SQ FT: 585 |
|      | EXTERIOR SQ FT: 85  |
| 0000 | TOTAL SQ FT: 670    |