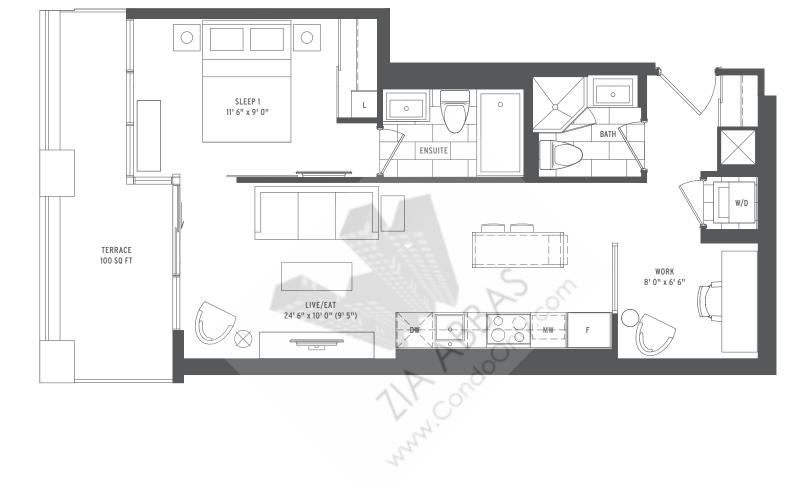

# WHIRL

| 0000 | 1 BEDROOM           |
|------|---------------------|
| 0000 | INTERIOR SQ FT: 450 |
| 0000 | EXTERIOR SQ FT: 180 |
| 0000 | TOTAL SQ FT: 630    |

| 0000 | 1 BEDROOM + DEN     |
|------|---------------------|
| 0000 | INTERIOR SQ FT: 612 |
| 0000 | EXTERIOR SQ FT: 155 |
| 0000 | TOTAL SQ FT: 767    |