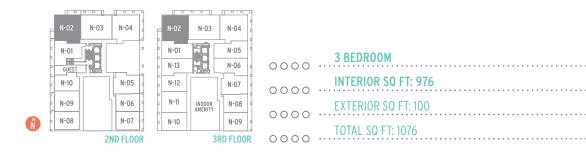

#### PROMPT

| 0000 | 2 BEDROOM           |
|------|---------------------|
| 0000 | INTERIOR SQ FT: 777 |
| 0000 | EXTERIOR SQ FT: 165 |
| 0000 | TOTAL SQ FT: 942    |

| N-02 N-03 N-04<br>N-01 N-05<br>GUEST N-05<br>N-09 N-06 | 2 BEDROOM   0000   INTERIOR SQ FT: 741   EXTERIOR SQ FT: 135 |
|--------------------------------------------------------|--------------------------------------------------------------|
| N-08 N-07                                              | 0000                                                         |
| 2ND FLOOR                                              | 0000 TOTAL SQ FT: 876                                        |

## BOOST

|   | Г   |      |                   |          |
|---|-----|------|-------------------|----------|
|   | F   | N-02 | N-03              | N-04     |
|   | D . | N-01 |                   | N-05     |
|   | Þ   | N-13 |                   | N-06     |
|   |     | N-12 |                   | N-07     |
|   |     | N-11 | INDOOR<br>AMENITY | N-08     |
| Ń | þ   | N-10 |                   | N-09     |
|   |     |      | 31                | RD FLOOF |