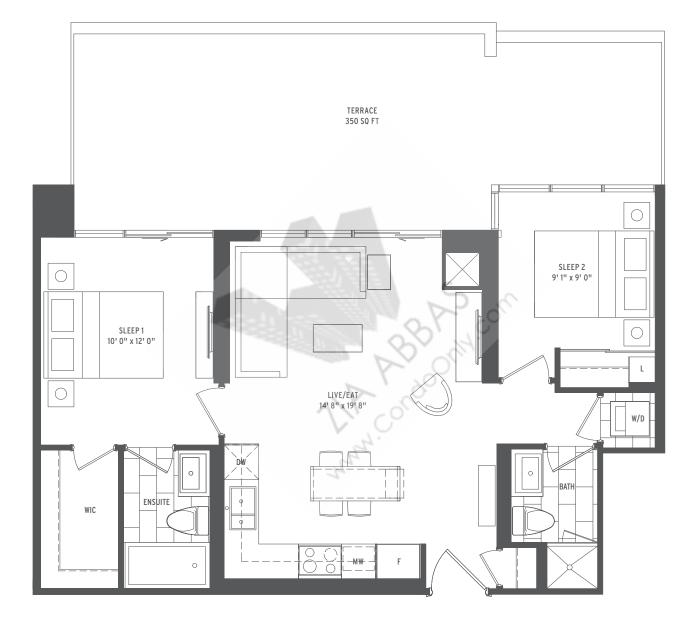

Ń

N-09 N-08 INDOOR AMENITY N-07

OUTDOOR AMENITY

| 0000 | 2 BEDROOM           |
|------|---------------------|
| 0000 | INTERIOR SQ FT: 772 |
| 0000 | EXTERIOR SQ FT: 350 |
| 0000 | TOTAL SQ FT: 1122   |

| 0000 | 2 BEDROOM           |
|------|---------------------|
| 0000 | INTERIOR SQ FT: 787 |
| 0000 | EXTERIOR SQ FT: 455 |
| 0000 | TOTAL SQ FT: 1242   |